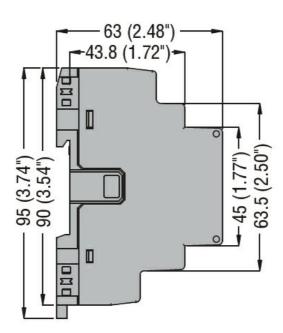

MODULAR PRODUCTS, DATA STORAGE, RTC WITH BACKUP BATTERY FOR DATA LOGGING

| - |                    |
|---|--------------------|
|   | men of<br>not      |
|   | See Assess and Atl |

RTC with backup

reserve energy for data logging

Data storage

Expansion modules for modules for modular products - communication port

Product type designation EXM1030

General characteristics

Data storage,

Functions
Compatibility with LOVATO Electric product

| Digital multimeters |           |     |  |
|---------------------|-----------|-----|--|
|                     | DMG300    | Yes |  |
| Energy meters       |           |     |  |
|                     | DMED310T2 | Yes |  |
| Data concentrators  |           |     |  |
|                     | DMECD     | Yes |  |

Mechanical features
Weight g 140





## Wiring diagrams

## electric EXPANSION MODULE EXM SERIES FOR MODULAR PRODUCTS, DATA STORAGE, RTC WITH BACKUP BATTERY FOR DATA LOGGING

**ENERGY AND AUTOMATION** 





## Certifications and compliance

Compliance

CSA C22.2 n° 14

IEC/EN 61000-6-2

IEC/EN 61000-6-3

IEC/EN 61010-1

**UL508** 

Certificates

cULus

EAC

## ETIM classification

**ETIM 8.0** 

EC002498 -Accessories/spare parts for lowvoltage switch technology