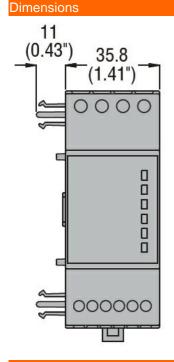

R MODULAR PRODUCTS, DATA STORAGE, RTC WITH BACKUP BATTERY FOR DATA LOGGING

| - |                    |
|---|--------------------|
|   | men of<br>not      |
|   | See Assess and Atl |

RTC with backup

reserve energy for data logging

Data storage

Expansion modules for modules for modular products - communication port

Product type designation EXM1030

General characteristics

Data storage,

Functions
Compatibility with LOVATO Electric product

| Digital multimeters |           |     |  |
|---------------------|-----------|-----|--|
|                     | DMG300    | Yes |  |
| Energy meters       |           |     |  |
|                     | DMED310T2 | Yes |  |
| Data concentrators  |           |     |  |
|                     | DMECD     | Yes |  |

Mechanical features
Weight g 140





## Wiring diagrams

## electric EXPANSION MODULE EXM SERIES FOR MODULAR PRODUCTS, DATA STORAGE, RTC WITH BACKUP BATTERY FOR DATA LOGGING

**ENERGY AND AUTOMATION** 





## Certifications and compliance

Compliance

CSA C22.2 n° 14

IEC/EN 61000-6-2

IEC/EN 61000-6-3

IEC/EN 61010-1

**UL508** 

Certificates

cULus

EAC

## ETIM classification

**ETIM 8.0** 

EC002498 -Accessories/spare parts for lowvoltage switch technology