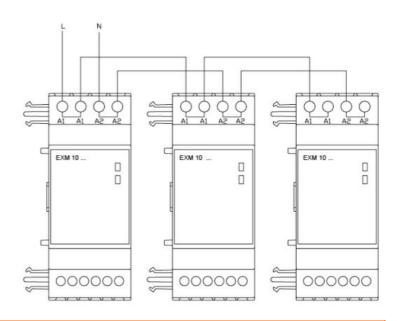

s and Atl |

RTC with backup

reserve energy for data logging

Data storage

Expansion modules for modules for modular products - communication port

Product type designation EXM1030

General characteristics

Data storage,

Functions
Compatibility with LOVATO Electric product

| Digital multimeters |           |     |  |
|---------------------|-----------|-----|--|
|                     | DMG300    | Yes |  |
| Energy meters       |           |     |  |
|                     | DMED310T2 | Yes |  |
| Data concentrators  |           |     |  |
|                     | DMECD     | Yes |  |

Mechanical features
Weight g 140





## Wiring diagrams

## electric EXPANSION MODULE EXM SERIES FOR MODULAR PRODUCTS, DATA STORAGE, RTC WITH BACKUP BATTERY FOR DATA LOGGING

**ENERGY AND AUTOMATION** 





## Certifications and compliance

Compliance

CSA C22.2 n° 14

IEC/EN 61000-6-2

IEC/EN 61000-6-3

IEC/EN 61010-1

**UL508** 

Certificates

cULus

EAC

## ETIM classification

**ETIM 8.0** 

EC002498 -Accessories/spare parts for lowvoltage switch technology