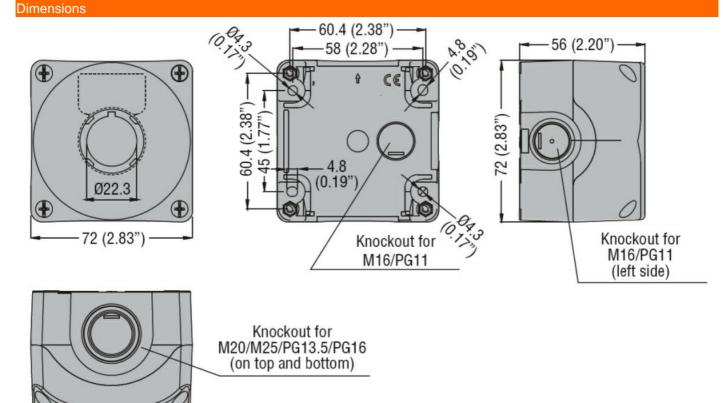

|
|                          | min | °C | -25                                                                                                                       |
|                          | max | °C | +70                                                                                                                       |
| Storage temperature      |     |    |                                                                                                                           |

| Storage temperature |     |    |     |  |
|---------------------|-----|----|-----|--|
|                     | min | °C | -40 |  |
|                     | max | °C | +85 |  |
|                     |     |    |     |  |





| Certifications and compliance |                 |
|-------------------------------|-----------------|
| Certificates                  |                 |
| cULus                         |                 |
| ETIM classification           |                 |
|                               | EC000225 -      |
|                               | Control circuit |
| ETIM 8.0                      | devices         |
|                               | combination in  |

LPZP1B8300

enclosure