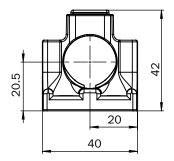

cessory family | Terminal brackets               |
| Suitable for     | IQG short variant, UC40         |
| Material         | Glass-fiber reinforced PPS      |
| Description      | Push-lock mounting system       |

#### Classifications

| eCl@ss 5.0     | 27279202 |
|----------------|----------|
| eCl@ss 5.1.4   | 27279202 |
| eCl@ss 6.0     | 27279202 |
| eCl@ss 6.2     | 27279202 |
| eCl@ss 7.0     | 27279202 |
| eCl@ss 8.0     | 27279202 |
| eCl@ss 8.1     | 27279202 |
| eCl@ss 9.0     | 27273701 |
| eCl@ss 10.0    | 27273701 |
| eCl@ss 11.0    | 27273701 |
| eCl@ss 12.0    | 27273701 |
| ETIM 5.0       | EC002024 |
| ETIM 6.0       | EC002024 |
| ETIM 7.0       | EC002024 |
| ETIM 8.0       | EC002024 |
| UNSPSC 16.0901 | 32131023 |

## Dimensional drawing (Dimensions in mm (inch))







## SICK AT A GLANCE

SICK is one of the leading manufacturers of intelligent sensors and sensor solutions for industrial applications. A unique range of products and services creates the perfect basis for controlling processes securely and efficiently, protecting individuals from accidents and preventing damage to the environment.

We have extensive experience in a wide range of industries and understand their processes and requirements. With intelligent sensors, we can deliver exactly what our customers need. In application centers in Europe, Asia and North America, system solutions are tested and optimized in accordance with customer specifications. All this makes us a reliable supplier and development partner.

Comprehensive services complete our offering: SICK LifeTime Services p