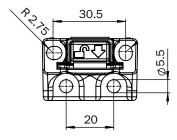

ory family | Terminal brackets               |
| Suitable for     | IQG short variant, UC40         |
| Material         | Glass-fiber reinforced PPS      |
| Description      | Push-lock mounting system       |

#### Classifications

| eCl@ss 5.0     | 27279202 |
|----------------|----------|
| eCl@ss 5.1.4   | 27279202 |
| eCl@ss 6.0     | 27279202 |
| eCl@ss 6.2     | 27279202 |
| eCl@ss 7.0     | 27279202 |
| eCl@ss 8.0     | 27279202 |
| eCl@ss 8.1     | 27279202 |
| eCl@ss 9.0     | 27273701 |
| eCl@ss 10.0    | 27273701 |
| eCl@ss 11.0    | 27273701 |
| eCl@ss 12.0    | 27273701 |
| ETIM 5.0       | EC002024 |
| ETIM 6.0       | EC002024 |
| ETIM 7.0       | EC002024 |
| ETIM 8.0       | EC002024 |
| UNSPSC 16.0901 | 32131023 |

## Dimensional drawing (Dimensions in mm (inch))







## SICK AT A GLANCE

SICK is one of the leading manufacturers of intelligent sensors and sensor solutions for industrial applications. A unique range of products and services creates the perfect basis for controlling processes securely and efficiently, protecting individuals from accidents and preventing damage to the environment.

We have extensive experience in a wide range of industries and understand their processes and requirements. With intelligent sensors, we can deliver exactly what our customers need. In application centers in Europe, Asia and North America, system solutions are tested and optimized in accordance with customer specifications. All this makes us a reliable supplier and development partner.

Comprehensive services complete our offering: SICK LifeTime Services provi