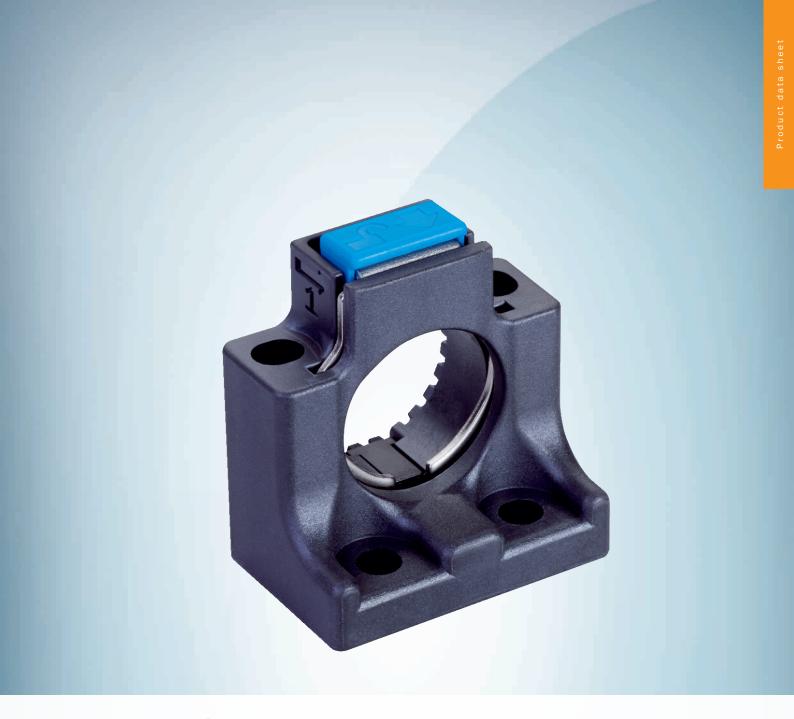

#### Technical specifications

| Accessory group  | Terminal and alignment brackets |
|------------------|---------------------------------|
| Accessory family | Terminal brackets               |
| Suitable for     | IQG short variant, UC40         |
| Material         | Glass-fiber reinforced PPS      |
| Description      | Push-lock mounting system       |