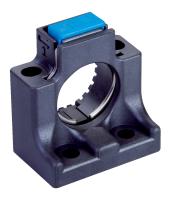

#### Technical specifications

| Accessory group  | Terminal and alignment brackets |
|------------------|---------------------------------|
| Accessory family | Terminal brackets               |
| Suitable for     | IQG short variant, UC40         |
| Material         | Glass-fiber reinforced PPS      |
| Description      | Push-lock mounting system       |