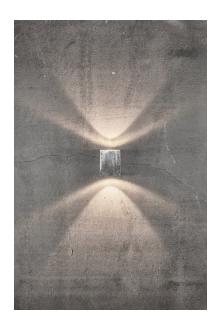

## Lightsource info (pr. lightsource)

Lumen: 500 Lumen/Watt: 100 Lifetime: 25000 On/Off: 12600

Colour temperature: 2700K

RA: 80

Beam angle: 120° Dimmable: No

Whether Canto 2. is placed indoors or outdoors, the lamp offers a unique lighting experience. The minimalist design makes the lamp both decorative and sculptural. The light flows both up and down, and with the three included pattern inserts, it is possible to change the light image according to desire and personal style.