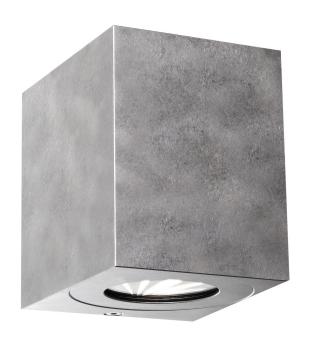

## nordlux®

Height (cm): 10.4 Projection (cm): 10 Width (cm): 8.5

## Canto Kubi 2

Item number: 49711031 Galvanized EAN: 5701581483286

Packaging unit 3 Material: Metal

IP44, Class 1 (Earth contact), 230V LED MODUL, Light source incl. 2x5w led

Parallel connection possible

Area: Outdoor

Transformer/driver placement: I lampen