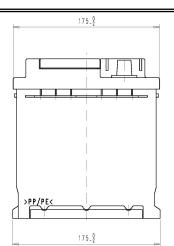

## **TECHNICAL DATASHEET**

Printed: 18/11/2013

**Product Management Transportation Europe** 

Central Article Code: L06096A05-A Created: 16/02/2011 ETN Code or Other: Modified: 7/2/2013

|  | PERFORMANCES               |                 |                                | CONTAINER          |               |
|--|----------------------------|-----------------|--------------------------------|--------------------|---------------|
|  | Voltage (V):               | 12 V            |                                | Type:              | L06           |
|  | C20 (Ah):                  | 105.0           | 20 h                           | Hold Down:         | B13           |
|  | Rc (min):                  | 0               |                                | H.D. Adapter:      | No            |
|  | Cranking (A):              | 950             | 50 EN<br>lanufactured Specific |                    |               |
|  | Vibration:                 | Manufacture     |                                |                    | COVER         |
|  | Endurance:                 | VDA Requirement | Type:                          | Double with Integr |               |
|  | Charge:                    | CHARGED<br>AGM  |                                | Polarity:          | ETN 0         |
|  | Technology:                |                 |                                | Terminals:         | EN taper post |
|  | Grid:                      | Ca/Ca           |                                | Terminal Adapter:  | No            |
|  |                            |                 | SOCI:                          | No                 |               |
|  | WEIGHT AND STD. DIMENSIONS |                 |                                | Ventilation:       | Central       |

ntegrated BLACK

**BLACK** 

**BLACK** 

Ventilation: Central

Filter: 1 Filter Positive side

Lateral Plug: No

Type:

Battery Weight (kg): 27.02 Volume acid (I): 5.04 Length (mm): 392 Width (mm): 175 Height (mm): 190

1 x Vent Sealed **HANDLES** 

**PLUGS** 

2 x Integrated **BLACK** Type:

**OTHERS** 

Degassing Tube: No

All figures show nominal values. Tolerances are according to EN50342 and applicable European Regulations.