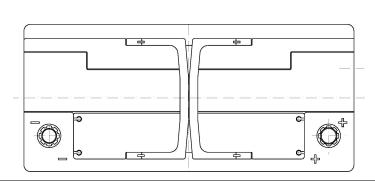

## **TECHNICAL DATASHEET**

Printed: 18/11/2013

**Product Management Transportation Europe** 

Central Article Code: L06096A05-A Created: 16/02/2011 ETN Code or Other: Modified: 7/2/2013

|  | PERFORMANCES               |                 |                                | CONTAINER          |               |
|--|----------------------------|-----------------|--------------------------------|--------------------|---------------|
|  | Voltage (V):               | 12 V            |                                | Type:              | L06           |
|  | C20 (Ah):                  | 105.0           | 20 h                           | Hold Down:         | B13           |
|  | Rc (min):                  | 0               |                                | H.D. Adapter:      | No            |
|  | Cranking (A):              | 950             | 50 EN<br>lanufactured Specific |                    |               |
|  | Vibration:                 | Manufacture     |                                |                    | COVER         |
|  | Endurance:                 | VDA Requirement | Type:                          | Double with Integr |               |
|  | Charge:                    | CHARGED<br>AGM  |                                | Polarity:          | ETN 0         |
|  | Technology:                |                 |                                | Terminals:         | EN taper post |
|  | Grid:                      | Ca/Ca           |                                | Terminal Adapter:  | No            |
|  |                            |                 | SOCI:                          | No                 |               |
|  | WEIGHT AND STD. DIMENSIONS |                 |                                | Ventilation:       | Central       |

ntegrated BLACK

**BLACK** 

**BLACK** 

Ventilation: Central

Filter: 1 Filter Positive side

Lateral Plug: No

Type:

Battery Weight (kg): 27.02 Volume acid (I): 5.04 Length (mm): 392 Width (mm): 175 Height (mm): 190

1 x Vent Sealed **HANDLES** 

**PLUGS** 

2 x Integrated **BLACK** Type:

**OTHERS** 

Degassing Tube: No

All figures show nominal values. Tolerances are according to EN50342 and applicable European Regulations.