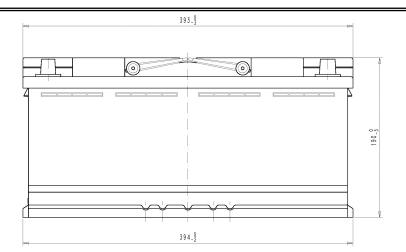

## **TECHNICAL DATASHEET**

Printed: 18/11/2013

**Product Management Transportation Europe** 

Central Article Code: L06096A05-A Created: 16/02/2011 ETN Code or Other: Modified: 7/2/2013

|  | PERFORMANCES               |                 |                                | CONTAINER          |               |
|--|----------------------------|-----------------|--------------------------------|--------------------|---------------|
|  | Voltage (V):               | 12 V            |                                | Type:              | L06           |
|  | C20 (Ah):                  | 105.0           | 20 h                           | Hold Down:         | B13           |
|  | Rc (min):                  | 0               |                                | H.D. Adapter:      | No            |
|  | Cranking (A):              | 950             | 50 EN<br>lanufactured Specific |                    |               |
|  | Vibration:                 | Manufacture     |                                |                    | COVER         |
|  | Endurance:                 | VDA Requirement | Type:                          | Double with Integr |               |
|  | Charge:                    | CHARGED<br>AGM  |                                | Polarity:          | ETN 0         |
|  | Technology:                |                 |                                | Terminals:         | EN taper post |
|  | Grid:                      | Ca/Ca           |                                | Terminal Adapter:  | No            |
|  |                            |                 | SOCI:                          | No                 |               |
|  | WEIGHT AND STD. DIMENSIONS |                 |                                | Ventilation:       | Central       |

ntegrated BLACK

**BLACK** 

**BLACK** 

Ventilation: Central

Filter: 1 Filter Positive side

Lateral Plug: No

Type:

Battery Weight (kg): 27.02 Volume acid (I): 5.04 Length (mm): 392 Width (mm): 175 Height (mm): 190

1 x Vent Sealed **HANDLES** 

**PLUGS** 

2 x Integrated **BLACK** Type:

**OTHERS** 

Degassing Tube: No

All figures show nominal values. Tolerances are according to EN50342 and applicable European Regulations.