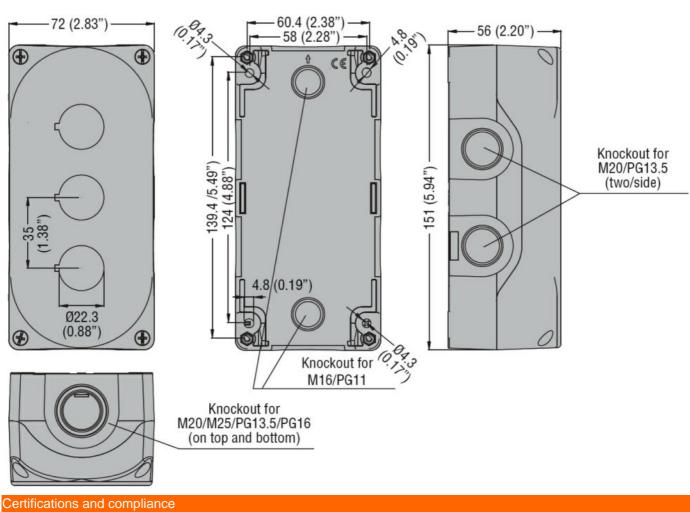

|                          |                       |     | l  |                                                                                                                                                                                                                                 |
|--------------------------|-----------------------|-----|----|---------------------------------------------------------------------------------------------------------------------------------------------------------------------------------------------------------------------------------|
| Product designation      |                       |     |    | Grey control<br>station LPZP3A8<br>complete with<br>white flush<br>pushbutton "right<br>arrow"<br>LPCB1148 1NO,<br>red flush<br>pushbutton "o"<br>LPCB1104 1NC<br>and black flush<br>pushbutton "left<br>arrow"<br>LPCB1142 1NO |
| Product type designation |                       |     |    | LPZP3B8908                                                                                                                                                                                                                      |
| General characteristics  | S                     |     |    |                                                                                                                                                                                                                                 |
| Colour                   |                       |     |    | Grey                                                                                                                                                                                                                            |
| Material                 |                       |     |    | Polycarbonate                                                                                                                                                                                                                   |
| IEC degree of protection |                       |     |    | IP66, IP67,<br>IP69K                                                                                                                                                                                                            |
| Ambient conditions       |                       |     |    |                                                                                                                                                                                                                                 |
| Temperature              |                       |     |    |                                                                                                                                                                                                                                 |
|                          | Operating temperature |     |    |                                                                                                                                                                                                                                 |
|                          |                       | min | °C | -25                                                                                                                                                                                                                             |
|                          |                       | max | °C | +70                                                                                                                                                                                                                             |
|                          | Storage temperature   |     |    |                                                                                                                                                                                                                                 |
|                          |                       | min | °C | -40                                                                                                                                                                                                                             |
|                          |                       | max | °C | +85                                                                                                                                                                                                                             |
| Dimensions               |                       |     |    |                                                                                                                                                                                                                                 |