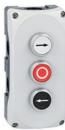

## LPZP3B8908

GREY CONTROL STATION LPZP3A8 COMPLETE WITH WHITE FLUSH PUSHBUTTON "RIGHT electric ARROW" LPCB1148 1NO, RED FLUSH PUSHBUTTON "O" LPCB1104 1NC AND BLACK FLUSH PUSHBUTTON "LEFT ARROW" LPCB1142 1NO

## LPZP3B8908

ENERGY AND AUTOMATION

GREY CONTROL STATION LPZP3A8 COMPLETE WITH WHITE FLUSH PUSHBUTTON "RIGHT electric ARROW" LPCB1148 1NO, RED FLUSH PUSHBUTTON "O" LPCB1104 1NC AND BLACK FLUSH PUSHBUTTON "LEFT ARROW" LPCB1142 1NO