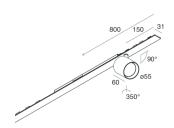

#### **Features**

Use: Indoor

Type of installation: RECESSED INTO PLASTERBOARD, SUSPENDED, CEILING MOUNTED

Emission: ADJUSTABLE

Optics: SPOT Beam: 14° Colour: BLACK Dimming: ON/OFF Emergency: NO L: 800mm A: 31mm Made in: ITALY Warranty: 5 years