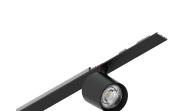

#### **Features**

Use: Indoor

Type of installation: RECESSED INTO PLASTERBOARD, SUSPENDED, CEILING MOUNTED

Emission: ADJUSTABLE

Optics: SPOT Beam: 14° Colour: BLACK Dimming: ON/OFF Emergency: NO L: 800mm A: 31mm Made in: ITALY Warranty: 5 years

#### Tech data

Luminaire input power: 14.9W Luminaire luminouse flux: 856lm

IP: 20

Insulation class: I

Supply voltage: 220-240V 50/60Hz

SELV: Sì

#### Source

Light source: LED Source power: 9W

Source luminous flux: 1015lm Colour temperature: 3000K

CRI: >90

Colour tolerance: 2 Step MacAdam LED lifespan: 50000h L80 B20