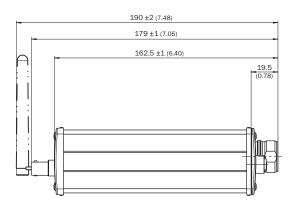

100-240 V AC / 12 V DC, primary adapter (Europe, UK, USA/Japan, Australia), Ethernet cable 3 m |
| Dimensions (W x H x L) | 70 mm x 30 mm x 90 mm                                                                                                                                 |

#### Classifications

| eCl@ss 5.0   | 27279211 |
|--------------|----------|
| eCl@ss 5.1.4 | 27279211 |
| eCl@ss 6.0   | 27279211 |
| eCl@ss 6.2   | 27279211 |
| eCl@ss 7.0   | 27279211 |
| eCl@ss 8.0   | 27279211 |
| eCl@ss 8.1   | 27279211 |
| eCl@ss 9.0   | 19200592 |
| eCl@ss 10.0  | 19200592 |
| eCl@ss 11.0  | 19200592 |
| eCl@ss 12.0  | 19200592 |
| ETIM 5.0     | EC001418 |
| ETIM 6.0     | EC001418 |
| ETIM 7.0     | EC001418 |
| ETIM 8.0     | EC001418 |

#### Dimensional drawing (Dimensions in mm (inch))







## SICK AT A GLANCE

SICK is one of the leading manufacturers of intelligent sensors and sensor solutions for industrial applications. A unique range of products and services creates the perfect basis for controlling processes securely and efficiently, protecting individuals from accidents and preventing damage to the environment.

We have extensive experience in a wide range of industries and understand their processes and requirements. With intelligent sensors, we can deliver exactly what our customers need. In application centers in Europe, Asia and North America, system solutions are tested and optimized in accordance with customer specifications. All this makes us a reliable supplier and development partner.

Comprehensive services complete our offering: SICK LifeTime Services p