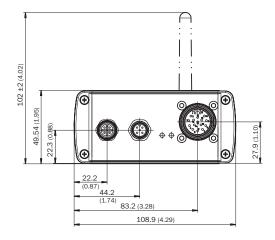

0-240 V AC / 12 V DC, primary adapter (Europe, UK, USA/Japan, Australia), Ethernet cable 3 m |
| Dimensions (W x H x L) | 70 mm x 30 mm x 90 mm                                                                                                                                 |

#### Classifications

| eCl@ss 5.0   | 27279211 |
|--------------|----------|
| eCl@ss 5.1.4 | 27279211 |
| eCl@ss 6.0   | 27279211 |
| eCl@ss 6.2   | 27279211 |
| eCl@ss 7.0   | 27279211 |
| eCl@ss 8.0   | 27279211 |
| eCl@ss 8.1   | 27279211 |
| eCl@ss 9.0   | 19200592 |
| eCl@ss 10.0  | 19200592 |
| eCl@ss 11.0  | 19200592 |
| eCl@ss 12.0  | 19200592 |
| ETIM 5.0     | EC001418 |
| ETIM 6.0     | EC001418 |
| ETIM 7.0     | EC001418 |
| ETIM 8.0     | EC001418 |

#### Dimensional drawing (Dimensions in mm (inch))







## SICK AT A GLANCE

SICK is one of the leading manufacturers of intelligent sensors and sensor solutions for industrial applications. A unique range of products and services creates the perfect basis for controlling processes securely and efficiently, protecting individuals from accidents and preventing damage to the environment.

We have extensive experience in a wide range of industries and understand their processes and requirements. With intelligent sensors, we can deliver exactly what our customers need. In application centers in Europe, Asia and North America, system solutions are tested and optimized in accordance with customer specifications. All this makes us a reliable supplier and development partner.

Comprehensive services complete our offering: SICK LifeTime Services pro