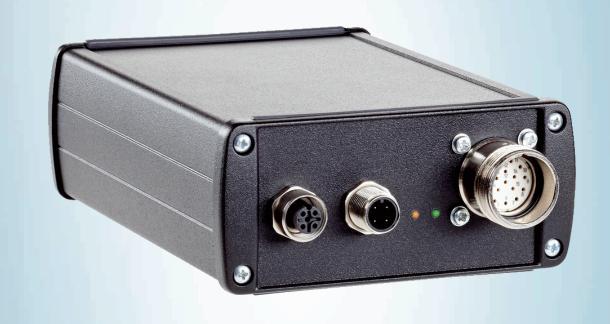

#### **Technical specifications**

| Accessory group        | Programming and configuration tools                                                                                                                   |
|------------------------|-------------------------------------------------------------------------------------------------------------------------------------------------------|
| Description            | SVip® LAN programming tool for all motor feedback systems                                                                                             |
| Suitable for           | SRS/SRM50, SKS/SKM36, SFS/SFM60, SES/SEM70, SES/SEM90, TTK50/70, VFS60, CKS36, EKS/EKM36, EFS/EFM50, EES/EEM37, EDS/EDM35                             |
| Items supplied         | 1x programming tool PGT-11-S LAN, 1x power supply unit 100-240 V AC / 12 V DC, primary adapter (Europe, UK, USA/Japan, Australia), Ethernet cable 3 m |
| Dimensions (W x H x L) | 70 mm x 30 mm x 90 mm                                                                                                                                 |