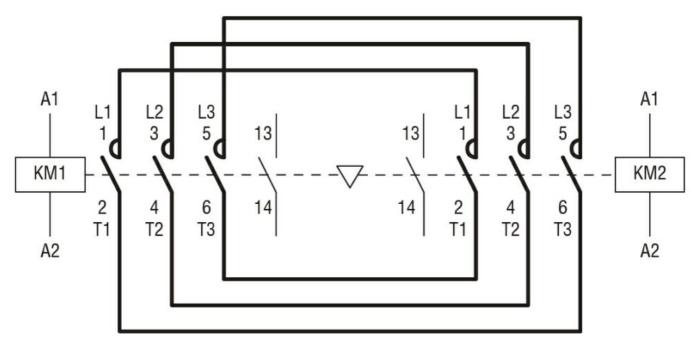

Wiring diagrams

| Certifications and  | d compliance          |                                                 |
|---------------------|-----------------------|-------------------------------------------------|
| Compliance          |                       |                                                 |
|                     | IEC/EN 60947-1        |                                                 |
|                     | IEC/EN 60947-4-1      |                                                 |
|                     | UL508 CSA C22.2 n° 14 |                                                 |
| Certificates        |                       |                                                 |
|                     | cULus                 |                                                 |
| ETIM classification | n                     |                                                 |
| ETIM 8.0            |                       | EC001037 -<br>Motor<br>starter/Motor<br>starter |

combination

11BGT1210A024 The characteristics described in this document are subject to updates or modifications at any time. The descriptions, technical and functional information, illustrations and instructions in this brochure are purely illustrative, and are consequently not contractually binding