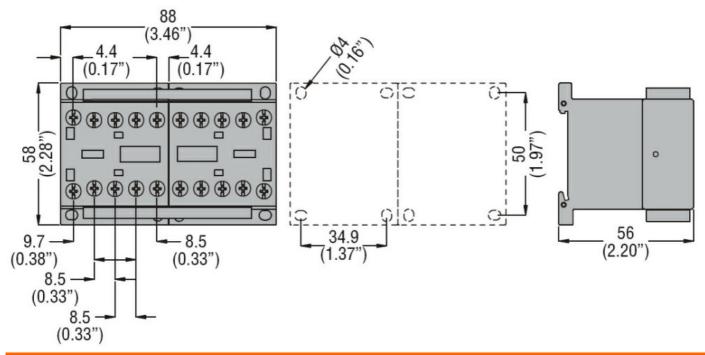

| Product designation                                   |                    |    | Reversing contactor |
|-------------------------------------------------------|--------------------|----|---------------------|
| Product type designation                              |                    |    | BGT12               |
| Electrical features                                   |                    |    |                     |
| Maximum operating current (≤440V)                     |                    | А  | 12                  |
| Contact characteristics                               |                    |    |                     |
| Operational current le                                |                    |    |                     |
|                                                       | AC-3 (≤440V ≤55°C) | А  | 12                  |
| Rated operational power AC-3 (T≤55°C)                 |                    |    |                     |
|                                                       | 230V               | kW | 3.2                 |
|                                                       | 400V               | kW | 5.7                 |
|                                                       | 415V               | kW | 6.2                 |
|                                                       | 440V               | kW | 5.5                 |
|                                                       | 500V               | kW | 5                   |
|                                                       | 690V               | kW | 5                   |
| Built-in auxiliary contacts                           |                    |    |                     |
|                                                       | NO                 |    | 1                   |
|                                                       | NC                 |    | 0                   |
| UL technical data                                     |                    |    |                     |
| Maximum UL/CSA horsepower ratings single-phase        |                    |    |                     |
|                                                       | 110V-120V          | HP | 0.5                 |
|                                                       | 220V-240V          | HP | 1.5                 |
| Maximum UL/CSA horsepower ratings three-phase, 3-pole |                    |    |                     |
|                                                       | 200V-208V          | HP | 3                   |
|                                                       | 220V-240V          | HP | 3                   |
|                                                       | 440V-480V          | HP | 7.5                 |
|                                                       | 550V-600V          | HP | 10                  |
| Mechanical features                                   |                    |    |                     |
| Terminals type                                        |                    |    | Clamp screw         |
| Weight                                                |                    | g  | 380                 |
| Dimensions                                            |                    |    |                     |