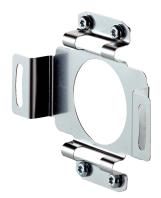

#### Technical specifications

| Accessory group  | Flanges                                                                        |
|------------------|--------------------------------------------------------------------------------|
| Accessory family | Flange plates                                                                  |
| Description      | Two-sided stator coupling, screw hole circle diameter 63 mm, slot width 3.2 mm |