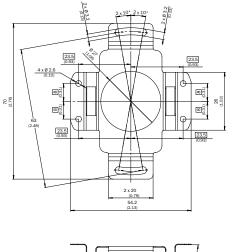

## Dimensional drawing (Dimensions in mm (inch))

#### Technical specifications

| Accessory group  | Flanges                                                                        |
|------------------|--------------------------------------------------------------------------------|
| Accessory family | Flange plates                                                                  |
| Description      | Two-sided stator coupling, screw hole circle diameter 63 mm, slot width 3.2 mm |