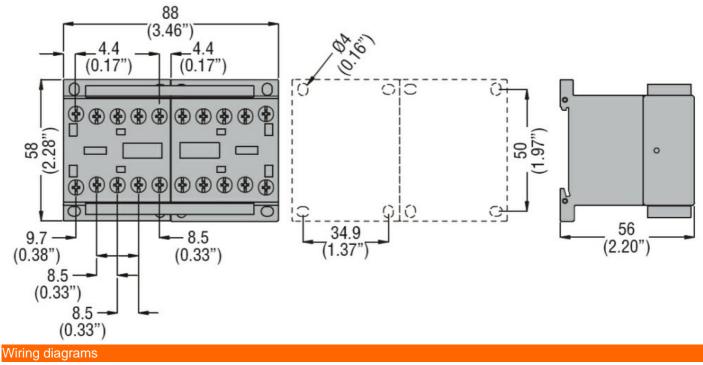

**11BGC09T4D060** CHANGEOVER ASSEMBLY, DC COIL, BUILT-IN INTERLOCK ONLY, 20A AC1 IN DC. COIL VOLTAGE 60VDC

| Product designation Product type designation |              |    | Changeover<br>contactor<br>assemblies<br>BGC09 |
|----------------------------------------------|--------------|----|------------------------------------------------|
| Electrical features                          |              |    |                                                |
| Maximum operating current (≤440V)            |              | А  | 20                                             |
| Contact characteristics                      |              |    |                                                |
| Operational current le                       |              |    |                                                |
|                                              | AC-1 (≤40°C) | А  | 20                                             |
|                                              | AC-1 (≤55°C) | А  | 18                                             |
|                                              | AC-1 (≤60°C) | А  | 15                                             |
| Rated operational power AC-1 (T≤40°C)        |              |    |                                                |
|                                              | 230V         | kW | 8                                              |
|                                              | 400V         | kW | 14                                             |
|                                              | 500V         | kW | 16                                             |
|                                              | 690V         | kW | 22                                             |
| UL technical data                            |              |    |                                                |
| UL/CSA General Use                           |              | А  | 20                                             |
| Mechanical features                          |              |    |                                                |
| Terminals type                               |              |    | Clamp screw                                    |
| Weight                                       |              | g  | 450                                            |
| Dimensions                                   |              |    |                                                |