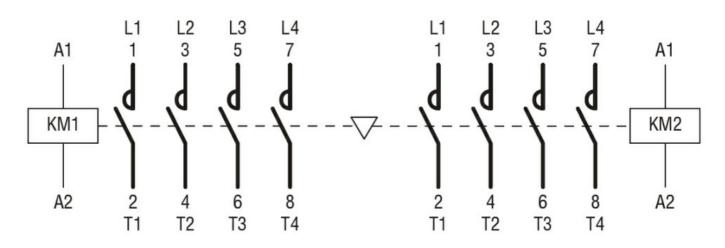

**11BGC09T4D060** CHANGEOVER ASSEMBLY, DC COIL, BUILT-IN INTERLOCK ONLY, 20A AC1 IN DC. COIL VOLTAGE 60VDC

| Product designation Product type designation |              |    | Changeover<br>contactor<br>assemblies<br>BGC09 |
|----------------------------------------------|--------------|----|------------------------------------------------|
| Electrical features                          |              |    |                                                |
| Maximum operating current (≤440V)            |              | А  | 20                                             |
| Contact characteristics                      |              |    |                                                |
| Operational current le                       |              |    |                                                |
|                                              | AC-1 (≤40°C) | А  | 20                                             |
|                                              | AC-1 (≤55°C) | А  | 18                                             |
|                                              | AC-1 (≤60°C) | А  | 15                                             |
| Rated operational power AC-1 (T≤40°C)        |              |    |                                                |
|                                              | 230V         | kW | 8                                              |
|                                              | 400V         | kW | 14                                             |
|                                              | 500V         | kW | 16                                             |
|                                              | 690V         | kW | 22                                             |
| UL technical data                            |              |    |                                                |
| UL/CSA General Use                           |              | А  | 20                                             |
| Mechanical features                          |              |    |                                                |
| Terminals type                               |              |    | Clamp screw                                    |
| Weight                                       |              | g  | 450                                            |
| Dimensions                                   |              |    |                                                |