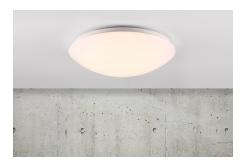

## nordlux®

Projection (cm): 10.5 Shade diameter (cm): 36

## Ask 36

Item number: 45376001 White EAN: 5701581367388

Packaging unit 3 Material: Metal/Plastic IP44, Class 1 (Earth contact), 230V LED MODUL, Light source incl. 18w led

Area: Indoor Total driver+bulb consumption (Watt): 1.8 Transformer/driver placement: I lampen

Classic ceiling light with frosted shade. IP44. The ceiling light is ideal for placement at the laundry room or a corridor and is supplied including LED light bulb with low energy consumption and long life.