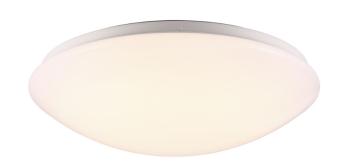

## nordlux®

Projection (cm): 10.5 Shade diameter (cm): 36

## Ask 36

Item number: 45376001 White EAN: 5701581367388

Packaging unit 3 Material: Metal/Plastic IP44, Class 1 (Earth contact), 230V LED MODUL, Light source incl. 18w led

Area: Indoor Total driver+bulb consumption (Watt): 1.8 Transformer/driver placement: I lampen

Classic ceiling light with frosted shade. IP44. The ceiling light is ideal for placement at the laundry room or a corridor and is supplied including LED light bulb with low energy consumption and long life.