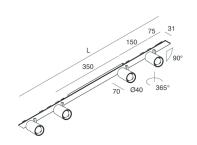

## **Features**

Use: Indoor

Type of installation: RECESSED INTO PLASTERBOARD, SUSPENDED, CEILING MOUNTED

Emission: ADJUSTABLE

Optics: SPOT Beam: 20°

Colour: CAPPUCCINO Dimming: ON/OFF Emergency: NO L: 800mm A: 31mm Made in: ITALY Warranty: 5 years