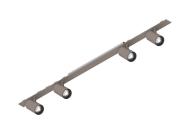

# P-30 STRIP LED

105889.21

## **Features**

Use: Indoor

Type of installation: RECESSED INTO PLASTERBOARD, SUSPENDED, CEILING MOUNTED

Emission: ADJUSTABLE

Optics: SPOT Beam: 20°

Colour: CAPPUCCINO Dimming: ON/OFF Emergency: NO L: 800mm A: 31mm Made in: ITALY Warranty: 5 years