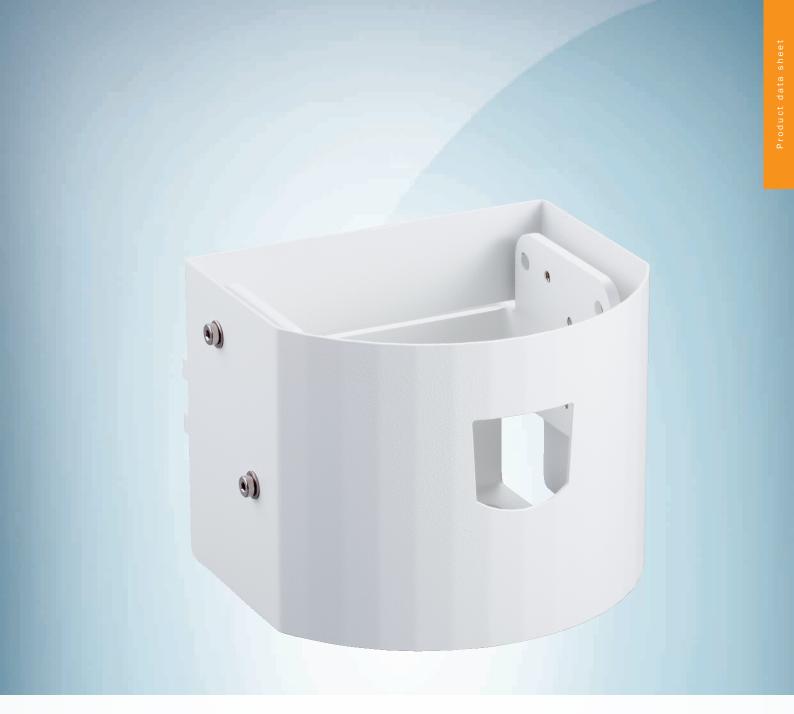

Mounting kit VdS 1

#### Technical specifications

| Accessory group  | Mounting brackets and plates                                                                                                                             |
|------------------|----------------------------------------------------------------------------------------------------------------------------------------------------------|
| Accessory family | Mounting brackets                                                                                                                                        |
| Color            | Signal white (RAL 9003)                                                                                                                                  |
| Description      | Mounting set VdS 1, RAL 9003                                                                                                                             |
| Usable for       | Retrofitting a standard laser measurement sensor with a mounting bracket VdS 1 will not automatically result in a VdS compliant laser measurement system |