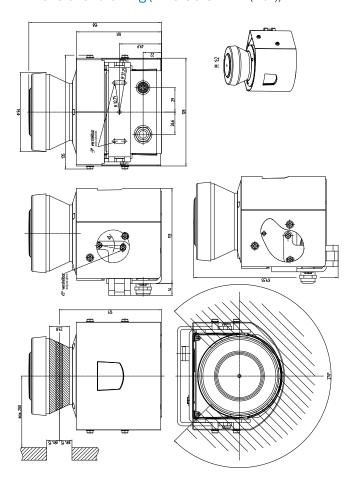

|
| Usable for       | Retrofitting a standard laser measurement sensor with a mounting bracket VdS 1 will not automatically result in a VdS compliant laser measurement system |

#### Classifications

| eCl@ss 5.0     | 27279202 |
|----------------|----------|
| eCl@ss 5.1.4   | 27279202 |
| eCl@ss 6.0     | 27279202 |
| eCl@ss 6.2     | 27279202 |
| eCl@ss 7.0     | 27279202 |
| eCl@ss 8.0     | 27279202 |
| eCl@ss 8.1     | 27279202 |
| eCl@ss 9.0     | 27273701 |
| eCl@ss 10.0    | 27273701 |
| eCl@ss 11.0    | 27273701 |
| eCl@ss 12.0    | 27273701 |
| ETIM 5.0       | EC002615 |
| ETIM 6.0       | EC002615 |
| ETIM 7.0       | EC002615 |
| ETIM 8.0       | EC002615 |
| UNSPSC 16.0901 | 32131023 |
|                |          |

### Dimensional drawing (Dimensions in mm (inch))



## SICK AT A GLANCE

SICK is one of the leading manufacturers of intelligent sensors and sensor solutions for industrial applications. A unique range of products and services creates the perfect basis for controlling processes securely and efficiently, protecting individuals from accidents and preventing damage to the environment.

We have extensive experience in a wide range of industries and understand their processes and requirements. With intelligent sensors, we can deliver exactly what our customers need. In application centers in Europe, Asia and North America, system solutions are tested and optimized in accordance with customer specifications. All this makes us a reliable supplier and development partner.

Comprehensive services complete our offering: SICK LifeTime Services provi