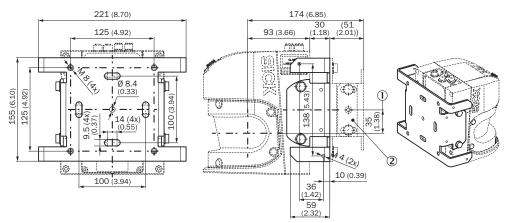

### Dimensional drawing (Dimensions in mm (inch))

- ① Center of the optical axis
- ② Mounting bracket 2018303