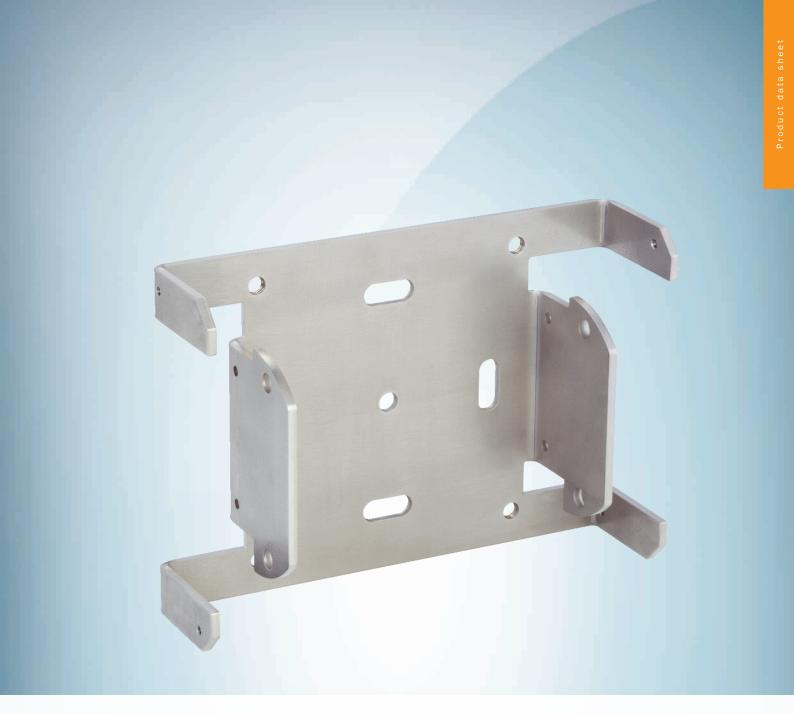

Mounting bracket

## Technical specifications

| Accessory group  | Mounting brackets and plates                                                 |
|------------------|------------------------------------------------------------------------------|
| Accessory family | Mounting brackets                                                            |
| Material         | Stainless steel V2A (1.4301)                                                 |
| Description      | Mounting bracket for LMS5xx (for retrofitting, if 2018303 is already in use) |