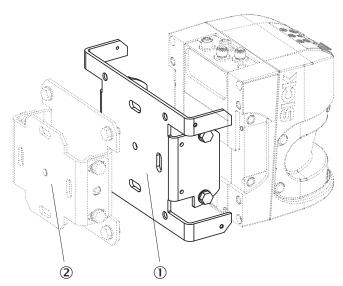

#### Instruction for installation

- ① Mounting bracket 2059271
- ② Mounting bracket 2018303