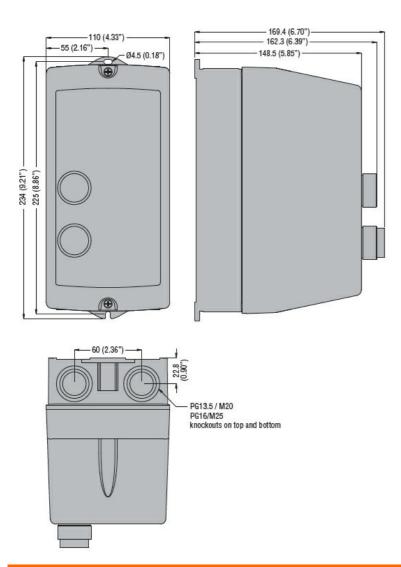

| - | 1 |  |
|---|---|--|
|   |   |  |
| I | 6 |  |

| Product designation                  |     |    | Direct-on-line starter |
|--------------------------------------|-----|----|------------------------|
| Product type designation             |     |    | M2P02510               |
| Electrical features                  |     |    |                        |
| Maximum operating current (≤440V)    |     | Α  | 25                     |
| Components                           |     |    |                        |
| Starter enclosure standard supplied  |     |    | M2PA                   |
| Contactor standard supplied          |     |    | BF2510A                |
| Thermal relay to purchase separately |     |    | RF38                   |
| Mechanical features                  |     |    |                        |
| Weight                               |     | g  | 1060                   |
| Ambient conditions                   |     |    |                        |
| Operating temperature                |     |    |                        |
|                                      | min | °C | -25                    |
|                                      | max | °C | +60                    |
| Storage temperature                  |     |    |                        |
|                                      | min | °C | -40                    |
|                                      | max | °C | +70                    |
| Resistance & Protection              |     |    |                        |
| Frontal IP degree                    |     |    | IP65                   |
| Dimensions                           |     |    |                        |
|                                      |     |    |                        |