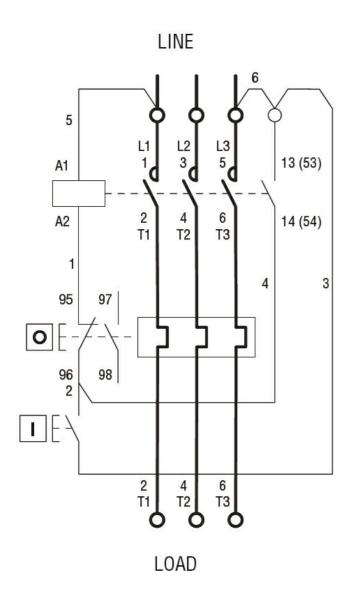

Wiring diagrams

2/3

DIRECT-ON-LINE-STARTER, ENCLOSED WITHOUT THERMAL OVERLOAD RELAY, WITH **electric** START AND STOP/RESET BUTTONS, WITH BF25/BF32 CONTACTOR, 32A MAX (≤440V), IP65. CONTACTOR COIL VOLTAGE 400VAC 50/60HZ

## I = Start; O = Stop/Reset

| Certifica | tions and | l compl | iance |
|-----------|-----------|---------|-------|
|-----------|-----------|---------|-------|

Compliance

IEC/EN 60947-1 IEC/EN 60947-4-1