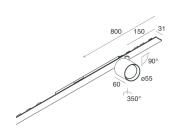

### **Features**

Use: Indoor

Type of installation: RECESSED INTO PLASTERBOARD, SUSPENDED, CEILING MOUNTED

Emission: ADJUSTABLE

Optics: SPOT Beam: 14°

Colour: CAPPUCCINO Dimming: ON/OFF Emergency: NO L: 800mm A: 31mm Made in: ITALY Warranty: 5 years