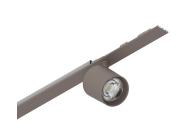

# P-30 STRIP LED

### **Features**

Use: Indoor

Type of installation: RECESSED INTO PLASTERBOARD, SUSPENDED, CEILING MOUNTED

Emission: ADJUSTABLE

Optics: SPOT Beam: 14°

Colour: CAPPUCCINO Dimming: ON/OFF Emergency: NO L: 800mm A: 31mm Made in: ITALY Warranty: 5 years