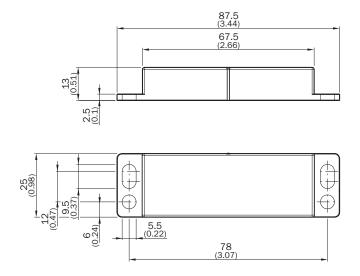

s 6.2      | 27279222                            |
| eCl@ss 7.0      | 27279222                            |
| eCl@ss 8.0      | 27279222                            |
| eCl@ss 8.1      | 27279222                            |
| eCl@ss 9.0      | 27270612                            |
| eCl@ss 10.0     | 27270612                            |
| eCl@ss 11.0     | 27270612                            |
| eCl@ss 12.0     | 27270612                            |
| ETIM 5.0        | EC002594                            |
| ETIM 6.0        | EC002594                            |
| ETIM 7.0        | EC002594                            |
| ETIM 8.0        | EC002594                            |
| UNSPSC 16.0901  | 31251501                            |

#### Dimensional drawing (Dimensions in mm (inch))



# SICK AT A GLANCE

SICK is one of the leading manufacturers of intelligent sensors and sensor solutions for industrial applications. A unique range of products and services creates the perfect basis for controlling processes securely and efficiently, protecting individuals from accidents and preventing damage to the environment.

We have extensive experience in a wide range of industries and understand their processes and requirements. With intelligent sensors, we can deliver exactly what our customers need. In application centers in Europe, Asia and North America, system solutions are tested and optimized in accordance with customer specifications. All this makes us a reliable supplier and development partner.

Comprehensive services complete our offering: SICK LifeTime Services provid