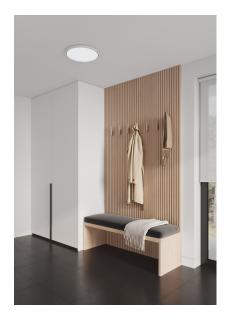

Sensor range: 3-6m Sensor type: Mikrobølge

er: 2110476101 White Lumen: 2100

Lumen: 2100 Lifetime: 25000

Colour temperature: 2700K

Lightsource info (pr. lightsource)

RA: 80

Beam angle: 120° Dimmable: No

The Oja series is characterised by its classic round and thin design with backlight effect, fitting perfectly into any interior design. Oja Sensor has a high IP rating (IP54) making it perfect for the bathroom or other humid areas and a built-in sensor that turns the light on when detecting motion.