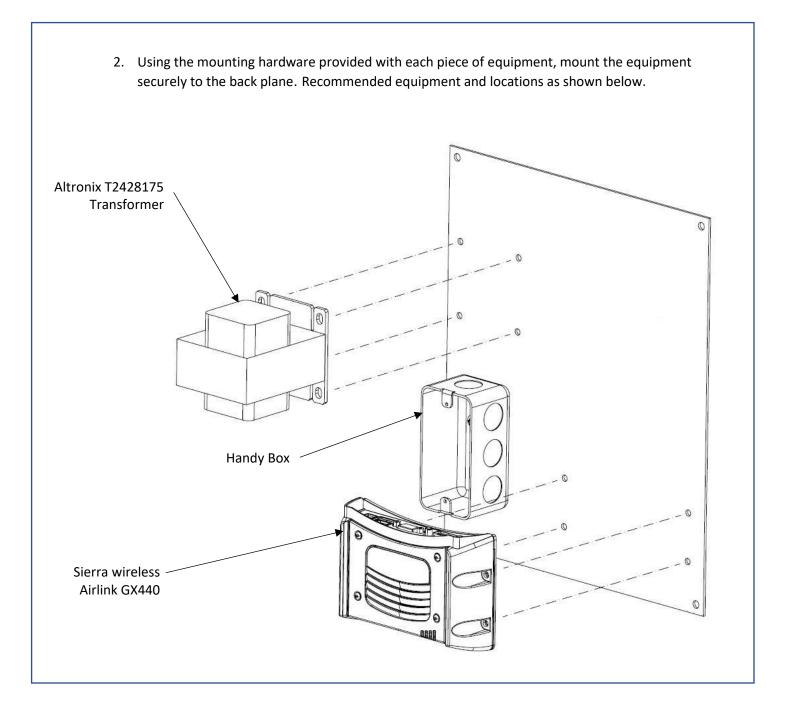

## NEMA 4X/IP66 Rated Wireless Security Enclosure

PANDUIT

Part Number(s): NWSE1412\*

© Panduit Corp. 2019

## ASSEMBLY INSTRUCTIONS

IN-CD-0007







## NEMA 4X/IP66 Rated Wireless Security Enclosure

Part Number(s): NWSE1412\*

© Panduit Corp. 2019

ASSEMBLY INSTRUCTIONS

IN-CD-0007





Part Number(s): NWSE1412\*



© Panduit Corp. 2019

## ASSEMBLY INSTRUCTIONS

IN-CD-0007



Install cabling and wiring as needed.
Leave coiled straps unassembled and packaged in foam or bubble wrap.
Pack inside enclosure until installed in the field.



For Technical Support: https://www.panduit.com/en/support/contact-us.html