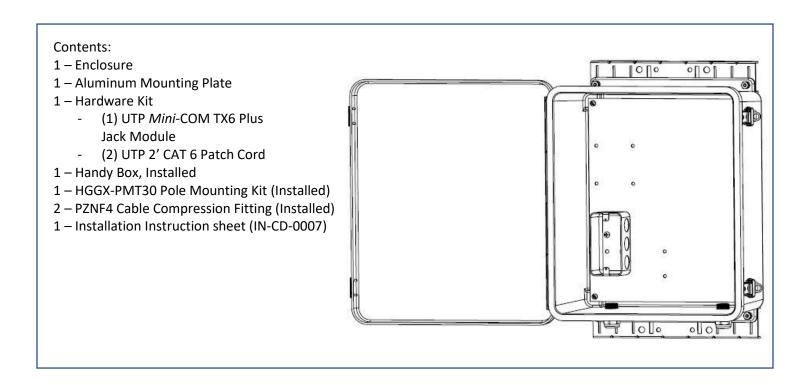

## NEMA 4X/IP66 Rated Wireless Security Enclosure

PANDUIT

Part Number(s): NWSE1412\*

© Panduit Corp. 2019

## NEMA 4X/IP66 Rated Wireless Security Enclosure

Part Number(s): NWSE1412\*

© Panduit Corp. 2019

ASSEMBLY INSTRUCTIONS

IN-CD-0007

Part Number(s): NWSE1412\*

© Panduit Corp. 2019