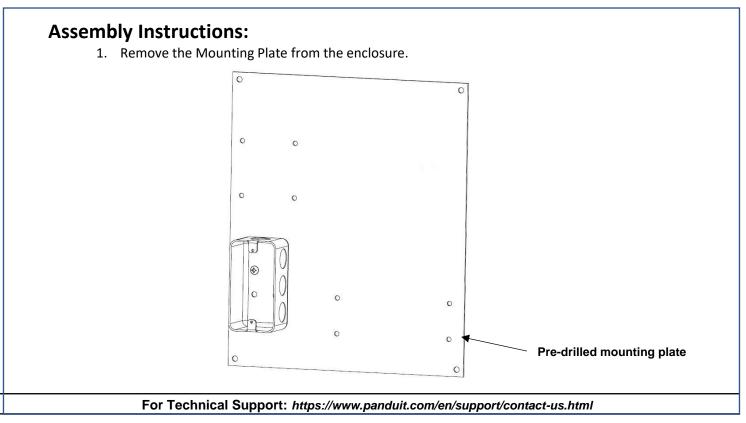

## NEMA 4X/IP66 Rated Wireless Security Enclosure

PANDUIT

Part Number(s): NWSE1412\*

© Panduit Corp. 2019

## ASSEMBLY INSTRUCTIONS

IN-CD-0007







## NEMA 4X/IP66 Rated Wireless Security Enclosure

Part Number(s): NWSE1412\*

© Panduit Corp. 2019

ASSEMBLY INSTRUCTIONS

IN-CD-0007





Part Number(s): NWSE1412\*



© Panduit Corp. 2019

## ASSEMBLY INSTRUCTIONS

IN-CD-0007



Install cabling and wiring as needed.
Leave coiled straps unassembled and packaged in foam or bubble wrap.
Pack inside enclosure until installed in the field.



For Technical Support: https://www.panduit.com/en/support/contact-us.html