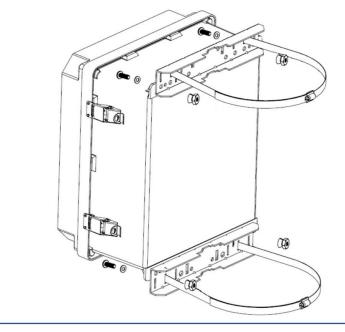

## ASSEMBLY INSTRUCTIONS

IN-CD-0007

Install cabling and wiring as needed.
Leave coiled straps unassembled and packaged in foam or bubble wrap.
Pack inside enclosure until installed in the field.

For Technical Support: https://www.panduit.com/en/support/contact-us.html