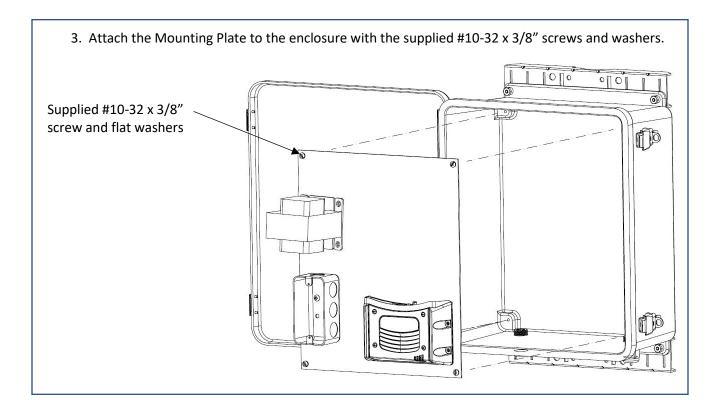

## NEMA 4X/IP66 Rated Wireless Security Enclosure

PANDUIT

Part Number(s): NWSE1412\*

© Panduit Corp. 2019

## ASSEMBLY INSTRUCTIONS

IN-CD-0007







## NEMA 4X/IP66 Rated Wireless Security Enclosure

Part Number(s): NWSE1412\*

© Panduit Corp. 2019

ASSEMBLY INSTRUCTIONS

IN-CD-0007





Part Number(s): NWSE1412\*



© Panduit Corp. 2019

## ASSEMBLY INSTRUCTIONS

IN-CD-0007



Install cabling and wiring as needed.
Leave coiled straps unassembled and packaged in foam or bubble wrap.
Pack inside enclosure until installed in the field.



For Technical Support: https://www.panduit.com/en/support/contact-us.html