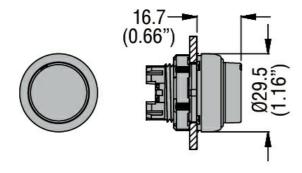

## PUSHBUTTON ACTUATOR, SPRING RETURN, WITH SYMBOL Ø22MM PLATINUM SERIES CHROMED PLASTIC, EXTENDED, STOP/BLACK

| Product designation                               |            |        | Pushbutton<br>actuators, spring<br>return, with<br>symbol<br>LPCB21 |
|---------------------------------------------------|------------|--------|---------------------------------------------------------------------|
| Product type designation  General characteristics |            |        | LPCB21                                                              |
| Colour                                            |            |        | Black                                                               |
|                                                   |            |        | Extended                                                            |
| Type of positions                                 |            |        | pushbutton                                                          |
| Material                                          |            |        | Polyamide                                                           |
| IEC degree of protection                          |            |        | IP66, IP67 and IP69K                                                |
| Mechanical features                               |            |        |                                                                     |
| Operating force                                   |            | kg-lb  | <0.5Kg / 1.1lb                                                      |
| Mechanical life                                   |            | cycles | 5000000                                                             |
| Fixing                                            |            |        | Without mounting adapter                                            |
| Mounting adapter                                  |            |        | LPXAU120                                                            |
| Weight                                            |            | g      | 27                                                                  |
| UL technical data                                 |            |        |                                                                     |
| UL degree of protection                           |            |        | Type1, 2, 3R, 4,<br>4X, 12, 12K                                     |
| Ambient conditions                                |            |        |                                                                     |
| Temperature                                       |            |        |                                                                     |
| Operating temperature                             |            |        |                                                                     |
|                                                   | min        | °C     | -25                                                                 |
|                                                   | max        | °C     | +70                                                                 |
| Storage temperature                               |            | °C     | 40                                                                  |
|                                                   | min<br>max | °C     | -40<br>+85                                                          |
| Dimensions                                        | Παλ        | J      | 100                                                                 |