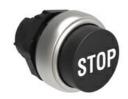

## PUSHBUTTON ACTUATOR, SPRING RETURN, WITH SYMBOL Ø22MM PLATINUM SERIES CHROMED PLASTIC, EXTENDED, STOP/BLACK

| Product designation                               |            |        | Pushbutton<br>actuators, spring<br>return, with<br>symbol<br>LPCB21 |
|---------------------------------------------------|------------|--------|---------------------------------------------------------------------|
| Product type designation  General characteristics |            |        | LPCB21                                                              |
| Colour                                            |            |        | Black                                                               |
|                                                   |            |        | Extended                                                            |
| Type of positions                                 |            |        | pushbutton                                                          |
| Material                                          |            |        | Polyamide                                                           |
| IEC degree of protection                          |            |        | IP66, IP67 and IP69K                                                |
| Mechanical features                               |            |        |                                                                     |
| Operating force                                   |            | kg-lb  | <0.5Kg / 1.1lb                                                      |
| Mechanical life                                   |            | cycles | 5000000                                                             |
| Fixing                                            |            |        | Without mounting adapter                                            |
| Mounting adapter                                  |            |        | LPXAU120                                                            |
| Weight                                            |            | g      | 27                                                                  |
| UL technical data                                 |            |        |                                                                     |
| UL degree of protection                           |            |        | Type1, 2, 3R, 4,<br>4X, 12, 12K                                     |
| Ambient conditions                                |            |        |                                                                     |
| Temperature                                       |            |        |                                                                     |
| Operating temperature                             |            |        |                                                                     |
|                                                   | min        | °C     | -25                                                                 |
|                                                   | max        | °C     | +70                                                                 |
| Storage temperature                               |            | °C     | 40                                                                  |
|                                                   | min<br>max | °C     | -40<br>+85                                                          |
| Dimensions                                        | Παλ        | J      | 100                                                                 |

## **LPCB2132**

PUSHBUTTON ACTUATOR, SPRING RETURN, WITH SYMBOL Ø22MM PLATINUM SERIES CHROMED PLASTIC, EXTENDED, STOP/BLACK

|              | IEC/EN/BS 60947-5-1 |
|--------------|---------------------|
|              | UL508               |
| Certificates |                     |
|              | CCC                 |
|              | cULus               |
|              | EAC                 |
|              | RINA                |