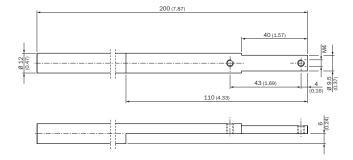

-|---------------------------------------------------------|
| Material        | Aluminum                                                |
| Description     | WFS mounting rod, straight, including 2 x fixing screws |

#### Classifications

| eCl@ss 5.0     | 27279202 |
|----------------|----------|
| eCl@ss 5.1.4   | 27279202 |
| eCl@ss 6.0     | 27279202 |
| eCl@ss 6.2     | 27279202 |
| eCl@ss 7.0     | 27279202 |
| eCl@ss 8.0     | 27279202 |
| eCl@ss 8.1     | 27279202 |
| eCl@ss 9.0     | 27273701 |
| eCl@ss 10.0    | 27273701 |
| eCl@ss 11.0    | 27273701 |
| eCl@ss 12.0    | 27273701 |
| ETIM 5.0       | EC002024 |
| ETIM 6.0       | EC002024 |
| ETIM 7.0       | EC002024 |
| ETIM 8.0       | EC002024 |
| UNSPSC 16.0901 | 32131023 |

# Dimensional drawing (Dimensions in mm (inch))



# SICK AT A GLANCE

SICK is one of the leading manufacturers of intelligent sensors and sensor solutions for industrial applications. A unique range of products and services creates the perfect basis for controlling processes securely and efficiently, protecting individuals from accidents and preventing damage to the environment.

We have extensive experience in a wide range of industries and understand their processes and requirements. With intelligent sensors, we can deliver exactly what our customers need. In application centers in Europe, Asia and North America, system solutions are tested and optimized in accordance with customer specifications. All this makes us a reliable supplier and development partner.

Comprehensive services complete our offering: SICK LifeTime Services provid