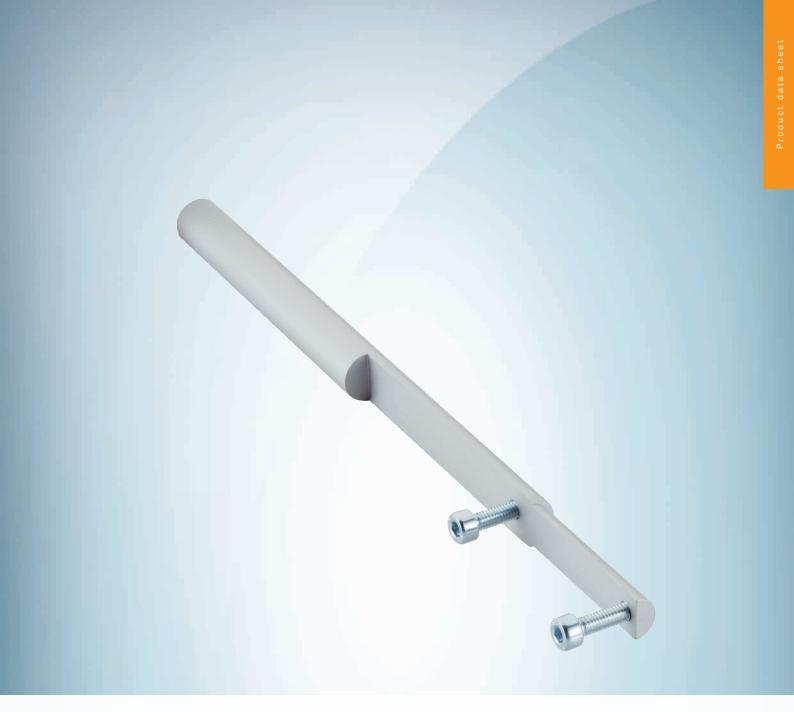

## Technical specifications

| Accessory group | Universal bar clamp systems                             |
|-----------------|---------------------------------------------------------|
| Material        | Aluminum                                                |
| Description     | WFS mounting rod, straight, including 2 x fixing screws |