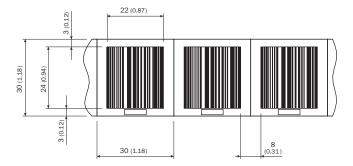

|------------------|--------------------------------------------------|
| Accessory family | Positioning codes                                |
| Description      | 30 mm, height: 30 mm, measuring range: 40 m 60 m |

#### Classifications

| eCl@ss 5.0     | 24280801 |
|----------------|----------|
| eCl@ss 5.1.4   | 24280801 |
| eCl@ss 6.0     | 24280801 |
| eCl@ss 6.2     | 24280801 |
| eCI@ss 7.0     | 24280801 |
| eCI@ss 8.0     | 24280801 |
| eCl@ss 8.1     | 24280801 |
| eCl@ss 9.0     | 24280801 |
| eCl@ss 10.0    | 24281501 |
| eCl@ss 11.0    | 24281501 |
| eCl@ss 12.0    | 24281501 |
| ETIM 5.0       | EC000608 |
| ETIM 6.0       | EC000608 |
| ETIM 7.0       | EC000608 |
| ETIM 8.0       | EC000608 |
| UNSPSC 16.0901 | 41122702 |

# Dimensional drawing (Dimensions in mm (inch))



# SICK AT A GLANCE

SICK is one of the leading manufacturers of intelligent sensors and sensor solutions for industrial applications. A unique range of products and services creates the perfect basis for controlling processes securely and efficiently, protecting individuals from accidents and preventing damage to the environment.

We have extensive experience in a wide range of industries and understand their processes and requirements. With intelligent sensors, we can deliver exactly what our customers need. In application centers in Europe, Asia and North America, system solutions are tested and optimized in accordance with customer specifications. All this makes us a reliable supplier and development partner.

Comprehensive services complete our offering: SICK LifeTime Services provid