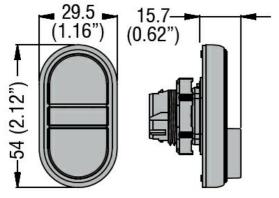

|
| <u> </u>                                      | max   | °C     | +70                                                                                                     |
| Storage temperature                           | min   | °C     | -40                                                                                                     |
|                                               | max   | °C     | -40<br>+85                                                                                              |
| Dimensions                                    | IIIAX | J      | 100                                                                                                     |

## Dimensions



## Certifications and compliance



**ENERGY AND AUTOMATION** 

## **LPCB7233**

DOUBLE-TOUCH ACTUATOR, SPRING RETURN Ø22MM PLATINUM SERIES CHROMED PLASTIC, 1 EXTENDED AND 1 FLUSH PUSHBUTTONS. BOTH SPRING RETURN, GREEN -**RED/START - STOP** 

Compliance

CSA C22.2 n° 14 IEC/EN/BS 60947-1 IEC/EN/BS 60947-5-1 **UL508** CCC cULus

Certificates

EAC RINA

ETIM classification

**ETIM 8.0** 

EC000221 -Front element for push button