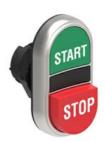

DOUBLE-TOUCH ACTUATOR, SPRING RETURN Ø22MM PLATINUM SERIES CHROMED PLASTIC, 1 EXTENDED AND 1 FLUSH PUSHBUTTONS. BOTH SPRING RETURN, GREEN - RED/START - STOP

| Product designation  Product type designation |       |        | Double-touch<br>actuators, spring<br>return - One<br>extended and<br>one flush<br>pushbuttons<br>LPCB72 |
|-----------------------------------------------|-------|--------|---------------------------------------------------------------------------------------------------------|
| General characteristics                       |       |        |                                                                                                         |
| Colour                                        |       |        | Green/Red                                                                                               |
| Type of positions                             |       |        | Double-touch with one extended and one flush pushbuttons                                                |
| Material                                      |       |        | Polyamide                                                                                               |
| IEC degree of protection                      |       |        | IP66, IP67 and IP69K                                                                                    |
| Mechanical features                           |       |        |                                                                                                         |
| Operating force                               |       | kg-lb  | <0.5Kg / 1.1lb                                                                                          |
| Mechanical life                               |       | cycles | 1000000                                                                                                 |
| Mounting adapter                              |       |        | LPXAU120                                                                                                |
| Weight                                        |       | g      | 30                                                                                                      |
| UL technical data                             |       |        |                                                                                                         |
| UL degree of protection                       |       |        | Type1, 2, 3R, 4,<br>4X, 12, 12K                                                                         |
| Ambient conditions                            |       |        |                                                                                                         |
| Temperature                                   |       |        |                                                                                                         |
| Operating temperature                         |       |        |                                                                                                         |
|                                               | min   | °C     | -25                                                                                                     |
| <u> </u>                                      | max   | °C     | +70                                                                                                     |
| Storage temperature                           | min   | °C     | -40                                                                                                     |
|                                               | max   | °C     | -40<br>+85                                                                                              |
| Dimensions                                    | IIIAX | J      | 100                                                                                                     |

## **LPCB7233**

DOUBLE-TOUCH ACTUATOR, SPRING RETURN Ø22MM PLATINUM SERIES CHROMED PLASTIC, 1 EXTENDED AND 1 FLUSH PUSHBUTTONS. BOTH SPRING RETURN, GREEN -**RED/START - STOP** 

Compliance

CSA C22.2 n° 14 IEC/EN/BS 60947-1 IEC/EN/BS 60947-5-1 **UL508** CCC cULus