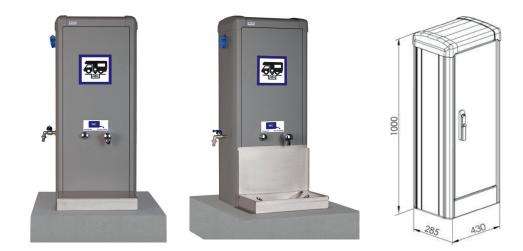

### Description of the IONA Camper Van terminal and its toilet water collector:

- Aluminium 20/10th terminal
- Exterior dimensions: H1000 x W430 x D285 mm
- I compartment, I door in rear position
- Closure by retractable rotating handle with 1/2 key cylinder 455/455E + 3-pt casement bolt
- Fixing to base in concrete previously poured on site
- Protection indices: IP44- IK10
- ·Colour: grey (RAL9007) epoxy paint

### Water equipment:

- Free access to water
- 1 x 20/27 male connection for supply
- •1 shut-off valve with bleeder valve
- •1 manual 1/4 turn draw-off tap on the left side of the terminal
- •1 Presto tap for rinsing the toilet water tank on the façade of the terminal
- •1 timed push-button tap for rinsing the toilet water collector on the façade of the terminal
- . 316 litre passivated stainless steel toilet water collector with flushing and closing hatch
- Overall collector dimensions: H67 x W450 x D274 mm
- Fixing in front and against the terminal on the concrete base

#### · Electrical equipment:

- •1 tetrapolar distribution terminal block 25 mm<sup>2</sup> (max. 50 mm<sup>2</sup> rigid)
- •1 earthing terminal
- 1 lockable 63A switch
- \*1 differential circuit breaker Uni+Neutral 16A-30 mA Curve C
- \*1 socket IP44 2P+T 16A, type CEE17 on the left side of the terminal