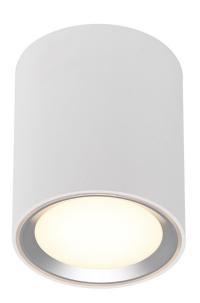

## Fallon Long

Item number: 47550132 White/brushed steel EAN: 5701581415386

Packaging unit 3 Material: Metal/Plastic

IP20, Class 2 (Double isolated), 230V LED MODUL, Light source incl. 8.5w led

Parallel connection possible

## Lightsource info (pr. lightsource)

Lumen: 500 Lumen/Watt: 58,8 Lifetime: 20000 On/Off: 20000

Colour temperature: 2700K

RA: 80

Beam angle: 110° Dimmable: No

LED surface mounted downlight for the ceiling – includes integrated LED and 4-step MoodMaker function. Change between 4 different lighting settings using a conventional light switch.