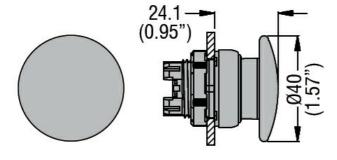

-----|
| Operating force                           | kg-lb  | <0.5Kg / 1.1lb |
| Mechanical life - spring return actuators | cycles | 5000000        |
| Mounting adapter                          |        | LPXAU120       |
| Weight                                    | g      | 35             |
| UL technical data                         |        |                |

Type1, 2, 3R, 4, 4X, 12, 12K UL degree of protection

# Ambient conditions

Temperature

| Operating temperature |     |    |     |  |
|-----------------------|-----|----|-----|--|
|                       | min | °C | -25 |  |
|                       | max | °C | +70 |  |
| Storage temperature   |     |    |     |  |
|                       | min | °C | -40 |  |
|                       | max | °C | +85 |  |

### **Dimensions**



### Certifications and compliance

Compliance

CSA C22.2 n° 14

IEC/EN/BS 60947-1

IEC/EN/BS 60947-5-1

**UL508** 



# LPCBL6146

ILLUMINATED MUSHROOM HEAD BUTTON ACTUATOR Ø22MM PLATINUM SERIES CHROMED PLASTIC, SPRING RETURN, Ø40MM. BLUE

| Certificates     |       |                   |
|------------------|-------|-------------------|
|                  | CCC   |                   |
|                  | cULus |                   |
|                  | EAC   |                   |
|                  | RINA  |                   |
| ETIM classificat | ion   |                   |
|                  |       | EC001038 -        |
| ETIM 8.0         |       | Front element for |
|                  |       | mushroom push-    |
|                  |       | button            |