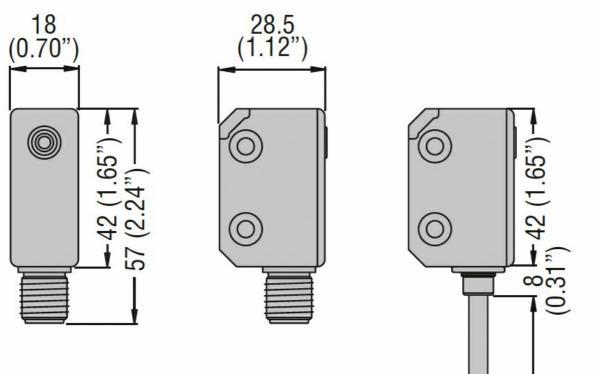

| Product designation           |                       |     |    | SSF                                      |
|-------------------------------|-----------------------|-----|----|------------------------------------------|
| Product type designati        | ion                   |     |    | Accessories for<br>RFID safety<br>sensor |
| Safety parameters             |                       |     |    |                                          |
| ISO 13849-1 security category |                       |     |    | Cat. 4                                   |
| ISO 13849-1 performance level |                       |     |    | PLe                                      |
| Mechanical features           |                       |     |    |                                          |
| Fixing                        |                       |     |    | Both directions                          |
| Weight                        |                       |     | g  | 13                                       |
| Ambient conditions            |                       |     |    |                                          |
| Temperature                   |                       |     |    |                                          |
|                               | Operating temperature |     |    |                                          |
|                               |                       | min | °C | -25                                      |
|                               |                       | max | °C | +70                                      |
|                               | Storage temperature   |     |    |                                          |
|                               |                       | min | °C | -25                                      |
|                               |                       | max | °C | +70                                      |
| Dimensions                    |                       |     |    |                                          |