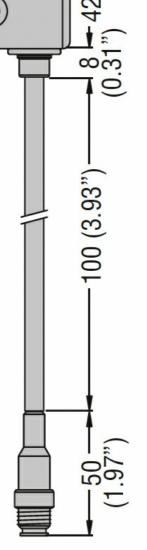

| Product designation           |                       |     |    | SSF                                      |
|-------------------------------|-----------------------|-----|----|------------------------------------------|
| Product type designati        | ion                   |     |    | Accessories for<br>RFID safety<br>sensor |
| Safety parameters             |                       |     |    |                                          |
| ISO 13849-1 security category |                       |     |    | Cat. 4                                   |
| ISO 13849-1 performance level |                       |     |    | PLe                                      |
| Mechanical features           |                       |     |    |                                          |
| Fixing                        |                       |     |    | Both directions                          |
| Weight                        |                       |     | g  | 13                                       |
| Ambient conditions            |                       |     |    |                                          |
| Temperature                   |                       |     |    |                                          |
|                               | Operating temperature |     |    |                                          |
|                               |                       | min | °C | -25                                      |
|                               |                       | max | °C | +70                                      |
|                               | Storage temperature   |     |    |                                          |
|                               |                       | min | °C | -25                                      |
|                               |                       | max | °C | +70                                      |
| Dimensions                    |                       |     |    |                                          |