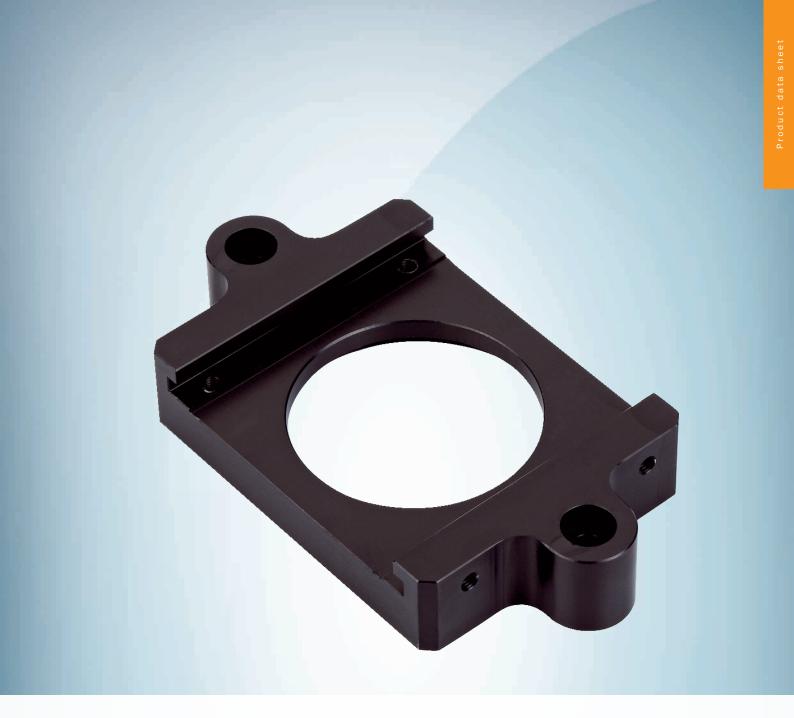

## Technical specifications

| Accessory group  | Mounting brackets and plates                                                                     |
|------------------|--------------------------------------------------------------------------------------------------|
| Accessory family | Mounting plates                                                                                  |
| Items supplied   | Including 4 Allan screws M3 x 8, 2 Allan screws M4 x 16 and BEF-AP lighting EPA $/$ 4053577      |
| Description      | Inspector standard bracket for mounting external ICL illumination or an external standard filter |