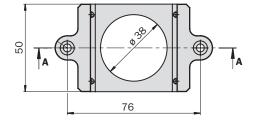

2 Allan screws M4 x 16 and BEF-AP lighting EPA $/$ 4053577      |
| Description      | Inspector standard bracket for mounting external ICL illumination or an external standard filter |

### Classifications

| eCl@ss 5.0     | 27279202 |
|----------------|----------|
| eCl@ss 5.1.4   | 27279202 |
| eCl@ss 6.0     | 27279202 |
| eCl@ss 6.2     | 27279202 |
| eCl@ss 7.0     | 27279202 |
| eCl@ss 8.0     | 27279202 |
| eCl@ss 8.1     | 27279202 |
| eCl@ss 9.0     | 27273701 |
| eCl@ss 10.0    | 27273701 |
| eCl@ss 11.0    | 27273701 |
| eCl@ss 12.0    | 27273701 |
| ETIM 5.0       | EC002024 |
| ETIM 6.0       | EC002024 |
| ETIM 7.0       | EC002024 |
| ETIM 8.0       | EC002024 |
| UNSPSC 16.0901 | 32131023 |
|                |          |

## Dimensional drawing (Dimensions in mm (inch))





## SICK AT A GLANCE

SICK is one of the leading manufacturers of intelligent sensors and sensor solutions for industrial applications. A unique range of products and services creates the perfect basis for controlling processes securely and efficiently, protecting individuals from accidents and preventing damage to the environment.

We have extensive experience in a wide range of industries and understand their processes and requirements. With intelligent sensors, we can deliver exactly what our customers need. In application centers in Europe, Asia and North America, system solutions are tested and optimized in accordance with customer specifications. All this makes us a reliable supplier and development partner.

Comprehensive services complete our offering: SICK LifeTime Services pro