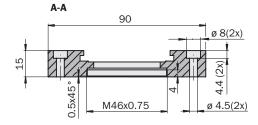

Allan screws M4 x 16 and BEF-AP lighting EPA $/$ 4053577      |
| Description      | Inspector standard bracket for mounting external ICL illumination or an external standard filter |

### Classifications

| eCl@ss 5.0     | 27279202 |
|----------------|----------|
| eCl@ss 5.1.4   | 27279202 |
| eCl@ss 6.0     | 27279202 |
| eCl@ss 6.2     | 27279202 |
| eCl@ss 7.0     | 27279202 |
| eCl@ss 8.0     | 27279202 |
| eCl@ss 8.1     | 27279202 |
| eCl@ss 9.0     | 27273701 |
| eCl@ss 10.0    | 27273701 |
| eCl@ss 11.0    | 27273701 |
| eCl@ss 12.0    | 27273701 |
| ETIM 5.0       | EC002024 |
| ETIM 6.0       | EC002024 |
| ETIM 7.0       | EC002024 |
| ETIM 8.0       | EC002024 |
| UNSPSC 16.0901 | 32131023 |
|                |          |

## Dimensional drawing (Dimensions in mm (inch))





## SICK AT A GLANCE

SICK is one of the leading manufacturers of intelligent sensors and sensor solutions for industrial applications. A unique range of products and services creates the perfect basis for controlling processes securely and efficiently, protecting individuals from accidents and preventing damage to the environment.

We have extensive experience in a wide range of industries and understand their processes and requirements. With intelligent sensors, we can deliver exactly what our customers need. In application centers in Europe, Asia and North America, system solutions are tested and optimized in accordance with customer specifications. All this makes us a reliable supplier and development partner.

Comprehensive services complete our offering: SICK LifeTime Services provi