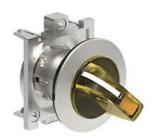

## ILLUMINATED SELECTOR SWITCH ACTUATOR Ø30MM PLATINUM SERIES FLAT METAL, 3 POSITION, 1 - 0 - 2. YELLOW

|                          |     |        | Illuminated                     |
|--------------------------|-----|--------|---------------------------------|
| Product designation      |     |        | selector switch                 |
|                          |     |        | actuator - 3 position           |
| Product type designation |     |        | LPFSL13                         |
| General characteristics  |     |        |                                 |
| Colour                   |     |        | Yellow                          |
| Type of positions        |     |        | Selector switch                 |
| Material                 |     |        | Aluminium and zinc alloy        |
| IEC degree of protection |     |        | IP66, IP67 and IP69K            |
| Mechanical features      |     |        |                                 |
| Mechanical life          |     | cycles | 1000000                         |
| Fixing                   |     |        | Without mounting adapter        |
| Mounting adapter         |     |        | LPXAU120M                       |
| UL technical data        |     |        |                                 |
| UL degree of protection  |     |        | Type1, 2, 3R, 4,<br>4X, 12, 12K |
| Ambient conditions       |     |        |                                 |
| Temperature              |     |        |                                 |
| Operating temperature    |     |        |                                 |
|                          | min | °C     | -25                             |
| - <del>-</del>           | max | °C     | +70                             |
| Storage temperature      | _   |        |                                 |
|                          | min | °C     | -40                             |
| Dimensions               | max | °C     | +85                             |