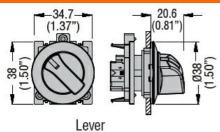

UL technical data        |     |        |                                 |
| UL degree of protection  |     |        | Type1, 2, 3R, 4,<br>4X, 12, 12K |
| Ambient conditions       |     |        |                                 |
| Temperature              |     |        |                                 |
| Operating temperature    |     |        |                                 |
|                          | min | °C     | -25                             |
| - <del>-</del>           | max | °C     | +70                             |
| Storage temperature      | _   |        |                                 |
|                          | min | °C     | -40                             |
| Dimensions               | max | °C     | +85                             |

#### **Dimensions**



#### Certifications and compliance

| Com   | pliance  |
|-------|----------|
| 00111 | pilalioc |

CSA C22.2 n° 14 IEC/EN/BS 60947-1 IEC/EN/BS 60947-5-1

UL508

Certificates

cULus

### ETIM classification



#### LPFSL1305

# ILLUMINATED SELECTOR SWITCH ACTUATOR Ø30MM PLATINUM SERIES FLAT METAL, 3 POSITION, 1 - 0 - 2. YELLOW

ETIM 8.0

EC002611 -Control switch