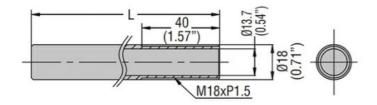

## Dimensions

| Type       | L (mm/in)    |
|------------|--------------|
| LTP50P050T | 50 (1.97")   |
| LTP50P100T | 100 (3.94")  |
| LTP50P250T | 250 (9.84")  |
| LTP50P400T | 400 (15.75") |