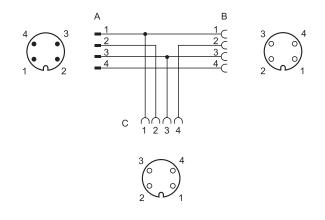

|
| ECLASS 9.0       | 27440108                                            |
| ECLASS 10.0      | 27440108                                            |
| ECLASS 11.0      | 27440108                                            |
| ECLASS 12.0      | 27440108                                            |
| ETIM 5.0         | EC002585                                            |
| ETIM 6.0         | EC002585                                            |
| ETIM 7.0         | EC002585                                            |
| ETIM 8.0         | EC002585                                            |
| UNSPSC 16.0901   | 31163032                                            |

#### Dimensional drawing (Dimensions in mm (inch))



#### Connection diagram



# SICK AT A GLANCE

SICK is one of the leading manufacturers of intelligent sensors and sensor solutions for industrial applications. A unique range of products and services creates the perfect basis for controlling processes securely and efficiently, protecting individuals from accidents and preventing damage to the environment.

We have extensive experience in a wide range of industries and understand their processes and requirements. With intelligent sensors, we can deliver exactly what our customers need. In application centers in Europe, Asia and North America, system solutions are tested and optimized in accordance with customer specifications. All this makes us a reliable supplier and development partner.

Comprehensive services complete our offering: SICK LifeTime Services provid