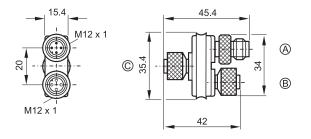

CLASS 8.1       | 27279201                                            |
| ECLASS 9.0       | 27440108                                            |
| ECLASS 10.0      | 27440108                                            |
| ECLASS 11.0      | 27440108                                            |
| ECLASS 12.0      | 27440108                                            |
| ETIM 5.0         | EC002585                                            |
| ETIM 6.0         | EC002585                                            |
| ETIM 7.0         | EC002585                                            |
| ETIM 8.0         | EC002585                                            |
| UNSPSC 16.0901   | 31163032                                            |

#### Dimensional drawing (Dimensions in mm (inch))



#### Connection diagram



# SICK AT A GLANCE

SICK is one of the leading manufacturers of intelligent sensors and sensor solutions for industrial applications. A unique range of products and services creates the perfect basis for controlling processes securely and efficiently, protecting individuals from accidents and preventing damage to the environment.

We have extensive experience in a wide range of industries and understand their processes and requirements. With intelligent sensors, we can deliver exactly what our customers need. In application centers in Europe, Asia and North America, system solutions are tested and optimized in accordance with customer specifications. All this makes us a reliable supplier and development partner.

Comprehensive services complete our offering: SI