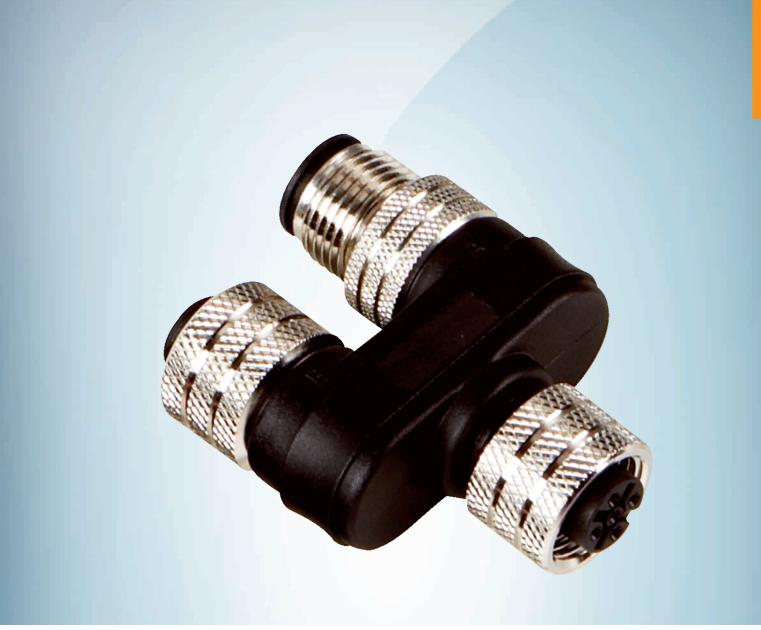

### IN40-A2121N | Y- and T-connectors

PLUG CONNECTORS AND CABLES

#### Technical specifications

| Accessory family | Y-junctions                                         |
|------------------|-----------------------------------------------------|
| Note             | Y-junction for serial connection of IN4000 Standard |
| Classifications  |                                                     |
| ECLASS 5.0       | 27279201                                            |
| ECLASS 5.1.4     | 27279201                                            |
| ECLASS 6.0       | 27279201                                            |
| ECLASS 6.2       | 27279201                                            |
| ECLASS 7.0       | 27279201                                            |
| ECLASS 8.0       | 27279201                                            |
| ECLASS 8.1       | 27279201                                            |
| ECLASS 9.0       | 27440108                                            |
| ECLASS 10.0      | 27440108                                            |
| ECLASS 11.0      | 27440108                                            |
| ECLASS 12.0      | 27440108                                            |
| ETIM 5.0         | EC002585                                            |
| ETIM 6.0         | EC002585                                            |
| ETIM 7.0         | EC002585                                            |
| ETIM 8.0         | EC002585                                            |
| UNSPSC 16.0901   | 31163032                                            |