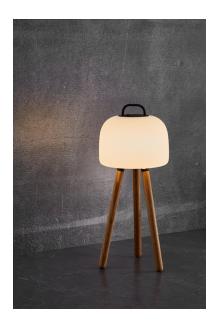

## nordlux®

Height (cm): 34.4 Width (cm): 18.3

16.2

Tube diameter (cm): 2.4

## Kettle Tripod 31

Item number: 2018035014 Nature (brown)

EAN: 5701581496484

Packaging unit 3 Material: Wood/Metal , Light source Area: Outdoor

The possibilities are endless with the Kettle series, as you can determine the type of lamp you want with the replaceable accessories. Design and functionality are carefully thought through, so the series beautifully illuminates your everyday life - both inside and outside. Kettle is not only decorative, it also provides a good light, and simultaneously the brightness of the light can be adjusted in three levels. The built-in battery has a durability up to five hours at full power and even longer if the light is turned down to a cozy lighting. The battery is easily charged via the included USB cable.