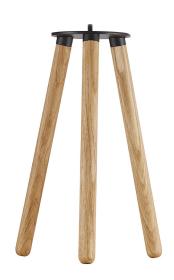

## Kettle Tripod 31

Item number: 2018035014 Nature (brown)

EAN: 5701581496484

Packaging unit 3 Material: Wood/Metal , Light source Area: Outdoor

The possibilities are endless with the Kettle series, as you can determine the type of lamp you want with the replaceable accessories. Design and functionality are carefully thought through, so the series beautifully illuminates your everyday life - both inside and outside. Kettle is not only decorative, it also provides a good light, and simultaneously the brightness of the light can be adjusted in three levels. The built-in battery has a durability up to five hours at full power and even longer if the light is turned down to a cozy lighting. The battery is easily charged via the included USB cable.