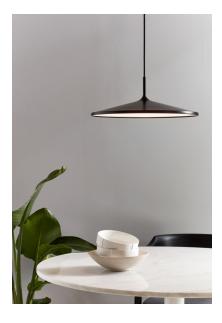

# Simplicity, minimalism and functionality characterize the Balance series. The clean lines, round shapes and matte black metal contributes to an elegant expression with associations to the stylish Nordic decor. The light spreads beautifully throughout the screen with an even glare-free light, and furthermore the Balance series is equipped with a built-in step dimming function, allowing you to adjust the light from your regular wall switch.