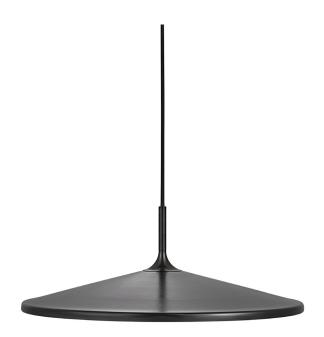

# nordlux®

Shade diameter (cm): 42 Shade height (cm): 15.8

## Balance

Item number: 2010103003 Black EAN: 5704924001277

Packaging unit 3 Material: Metal/Acrylic IP20, Class 2 (Double isolated), 230V Cord: 200 cm, Black textile cable Can the cable be replaced? No LED MODUL, Light source incl. 17,5w led