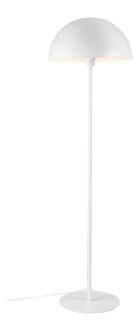

## nordlux®

Height (cm): 140 Shade diameter (cm): 40

## Ellen

Item number: 48584001 White EAN: 5701581458789

Packaging unit 2 Material: Metal/Plastic IP20, Class 2 (Double isolated), 230V Cord: 150 cm, White Can the cable be replaced? No Switch on the cable E27, Max. 40W, Light source not included

Area: Indoor

The essence of Scandinavian design is reflected in the timeless Ellen series. The simple and round design in this series has been achieved in the most beautiful of ways, where the design of the lamp provides a complete expression. The large, domed screen contrasts nicely with the lightweight frame and, at the same time, contributes visual volume and a wide field of light, giving pleasant lighting.