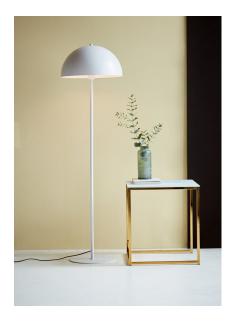

## nordlux®

Height (cm): 140 Shade diameter (cm): 40

## Ellen

Item number: 48584001 White EAN: 5701581458789

Packaging unit 2 Material: Metal/Plastic IP20, Class 2 (Double isolated), 230V Cord: 150 cm, White Can the cable be replaced? No Switch on the cable E27, Max. 40W, Light source not included

Area: Indoor

The essence of Scandinavian design is reflected in the timeless Ellen series. The simple and round design in this series has been achieved in the most beautiful of ways, where the design of the lamp provides a complete expression. The large, domed screen contrasts nicely with the lightweight frame and, at the same time, contributes visual volume and a wide field of light, giving pleasant lighting.