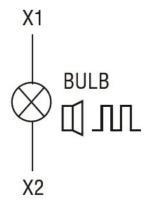

|                       |     | g         | 60                    |
| Ambient conditions       |                       |     |           |                       |
| Temperature              |                       |     |           |                       |
|                          | Operating temperature |     |           |                       |
|                          |                       | min | °C        | -20                   |
|                          |                       | max | °C        | +50                   |
| Dimensions               |                       |     |           |                       |
|                          |                       |     |           |                       |

**ENERGY AND AUTOMATION** 





## Wiring diagrams



## Certifications and compliance

Compliance

IEC/EN 60947-1

IEC/EN 60947-5-1

Certificates

EAC

ETIM classification

ETIM 8.0

EC000232 -Optical module for signal tower