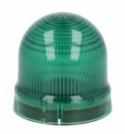

Product designation
Signal beacons
Ø62mm/2.44"
Product type designation
8LB6GL

| i roddol type designatic | 711                   |     |           | OLDOGL                |
|--------------------------|-----------------------|-----|-----------|-----------------------|
| General characteristics  |                       |     |           |                       |
| Diameter                 |                       | 1   | mm - inch | 62 / 2.44             |
| Supply voltage (AC)      |                       |     | V         | 1248                  |
| Supply voltage (DC)      |                       |     | V         | 1248                  |
| Colour                   |                       |     |           | Green                 |
| IEC degree of protection | on                    |     |           | IP54                  |
| Mechanical features      |                       |     |           |                       |
| Tightening torque for te | rminals max           |     | Nm        | 0.5                   |
| Terminals screw          |                       |     |           | Screw clamp terminals |
| Conductor section        |                       |     |           |                       |
|                          | AWG/Kcmil             |     |           |                       |
|                          |                       | max |           | 16                    |
|                          | IEC                   |     |           |                       |
|                          |                       | max | mm²       | 1.5                   |
| Weight                   |                       |     | g         | 60                    |
| Ambient conditions       |                       |     |           |                       |
| Temperature              |                       |     |           |                       |
|                          | Operating temperature |     |           |                       |
|                          |                       | min | °C        | -20                   |
|                          |                       | max | °C        | +50                   |
| Dimensions               |                       |     |           |                       |
|                          |                       |     |           |                       |