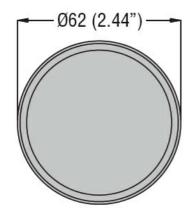

Product designation
Signal beacons
Ø62mm/2.44"
Product type designation
8LB6GL

| i roddol type designatic | 711                   |     |           | OLDOGL                |
|--------------------------|-----------------------|-----|-----------|-----------------------|
| General characteristics  |                       |     |           |                       |
| Diameter                 |                       | 1   | mm - inch | 62 / 2.44             |
| Supply voltage (AC)      |                       |     | V         | 1248                  |
| Supply voltage (DC)      |                       |     | V         | 1248                  |
| Colour                   |                       |     |           | Green                 |
| IEC degree of protection | on                    |     |           | IP54                  |
| Mechanical features      |                       |     |           |                       |
| Tightening torque for te | rminals max           |     | Nm        | 0.5                   |
| Terminals screw          |                       |     |           | Screw clamp terminals |
| Conductor section        |                       |     |           |                       |
|                          | AWG/Kcmil             |     |           |                       |
|                          |                       | max |           | 16                    |
|                          | IEC                   |     |           |                       |
|                          |                       | max | mm²       | 1.5                   |
| Weight                   |                       |     | g         | 60                    |
| Ambient conditions       |                       |     |           |                       |
| Temperature              |                       |     |           |                       |
|                          | Operating temperature |     |           |                       |
|                          |                       | min | °C        | -20                   |
|                          |                       | max | °C        | +50                   |
| Dimensions               |                       |     |           |                       |
|                          |                       |     |           |                       |