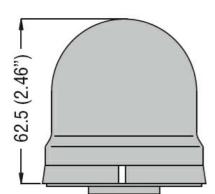

Product designation
Signal beacons
Ø62mm/2.44"
Product type designation
8LB6GL

| i roddol type designatic | 711                   |     |           | OLDOGL                |
|--------------------------|-----------------------|-----|-----------|-----------------------|
| General characteristics  |                       |     |           |                       |
| Diameter                 |                       | 1   | mm - inch | 62 / 2.44             |
| Supply voltage (AC)      |                       |     | V         | 1248                  |
| Supply voltage (DC)      |                       |     | V         | 1248                  |
| Colour                   |                       |     |           | Green                 |
| IEC degree of protection | on                    |     |           | IP54                  |
| Mechanical features      |                       |     |           |                       |
| Tightening torque for te | rminals max           |     | Nm        | 0.5                   |
| Terminals screw          |                       |     |           | Screw clamp terminals |
| Conductor section        |                       |     |           |                       |
|                          | AWG/Kcmil             |     |           |                       |
|                          |                       | max |           | 16                    |
|                          | IEC                   |     |           |                       |
|                          |                       | max | mm²       | 1.5                   |
| Weight                   |                       |     | g         | 60                    |
| Ambient conditions       |                       |     |           |                       |
| Temperature              |                       |     |           |                       |
|                          | Operating temperature |     |           |                       |
|                          |                       | min | °C        | -20                   |
|                          |                       | max | °C        | +50                   |
| Dimensions               |                       |     |           |                       |
|                          |                       |     |           |                       |