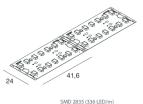

# STRIP LED

100927.99

SMD 2835 (336 LED/m) Biadesivo - sezionabile ogni 41,6 mm (14 LED) Biadhesive - cuttable every 41,6 mm (14 LED)

# **Features**

Use: Indoor/Outdoor

Dimming: WITH ACCESSORY **Emergency: WITH ACCESSORY** 

L: 5000mm A: 24mm

Warranty: 5 years Weight: 0.15kg