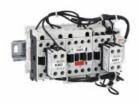

## **BFA01270230**

COMPLETA STAR-DELTA STARTER, OPEN FRAME, FOR STARTING TIME UP TO 12 SECONDS AND A MAXIMUM OF 30 OPERATIONS/HOUR, MAX IEC OPERATING CURRENT 22A. COIL VOLTAGE 230VAC 50/60HZ

| Product designation<br>Product type designation |                        |        | Star-d<br>BFA0                 | elta starter<br>12             |
|-------------------------------------------------|------------------------|--------|--------------------------------|--------------------------------|
| Electrical features                             |                        | ^      |                                |                                |
| Maximum operating current (≤440V)               |                        | А      | 22                             |                                |
| Components                                      |                        |        | DE40                           | 101 /                          |
| Contactor standard supplied                     |                        |        | BF12 <sup>·</sup><br>BF12(     |                                |
| Contactor standard supplied                     |                        |        | BF120<br>BF09                  |                                |
| Thermal relay standard supplied                 |                        |        | No                             | IUA                            |
|                                                 |                        |        | <br>RF38                       |                                |
| Thermal relay to purchase separately            |                        |        |                                |                                |
| Auxiliary contact standard supplied             |                        |        |                                | 020 / /                        |
|                                                 |                        |        | BFX1                           | 011                            |
| Contact characteristics                         |                        |        |                                |                                |
| IEC standard motor powers                       | 0001/                  |        |                                |                                |
|                                                 | 230V                   | kW     | 5.5                            |                                |
|                                                 | 400V                   | kW     | 11                             |                                |
|                                                 | 440V                   | kW     | 11                             |                                |
|                                                 | 500V                   | kW     | 11                             |                                |
| Mechanical features                             |                        |        |                                |                                |
| Weight                                          |                        | g      | 1700                           |                                |
| Dimensions                                      |                        |        |                                |                                |
| 197.5                                           |                        |        |                                |                                |
| 152.5                                           |                        |        |                                |                                |
|                                                 | STARTER                | 26.020 | A                              | В                              |
|                                                 | BFA009 70<br>BFA012 70 |        | 130.5 (5.14")                  | 109.5 (4.31")                  |
|                                                 | BFA012 70<br>BFA018 70 |        | 130.5 (5.14")                  | 109.5 (4.31")                  |
|                                                 | BFA016 70<br>BFA025 70 |        | 130.5 (5.14")<br>130.5 (5.14") | 109.5 (4.31")<br>109.5 (4.31") |
|                                                 | BFA025 70<br>BFA026 70 |        | 135 (5.14")                    |                                |
|                                                 | BFA026 70<br>BFA032 70 |        |                                | 119 (4.68")                    |
|                                                 | BFA032 70<br>BFA038 70 |        | 135 (5.14")<br>135 (5.14")     | 119 (4.68")<br>119 (4.68")     |
|                                                 | BFA050 70              |        | 173 (6.81")                    | 142 (5.59")                    |
|                                                 | BFA050 70<br>BFA065 70 |        | 173 (6.81")                    | 142 (5.59")                    |
|                                                 | BFA080 70              |        | 183 (7.20")                    | 142 (5.59")                    |
| CIR                                             | DINOUTU                |        | 100 (1.20 )                    | 142 (0.00)                     |

## BFA01270230

starter combination

COMPLETA STAR-DELTA STARTER, OPEN FRAME, FOR STARTING TIME UP TO 12 SECONDS AND A MAXIMUM OF 30 OPERATIONS/HOUR, MAX IEC OPERATING CURRENT 22A. COIL VOLTAGE 230VAC 50/60HZ