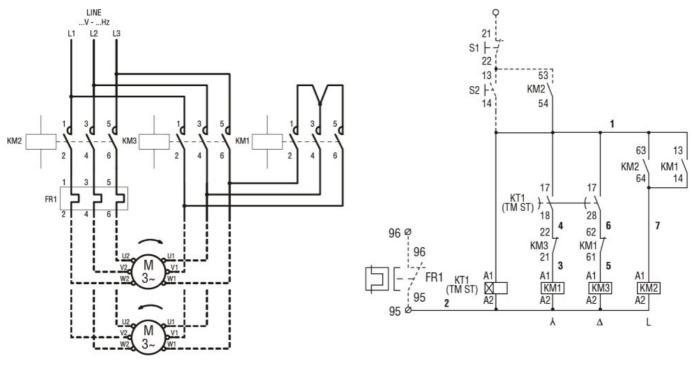

Wiring diagrams

## BFA01270230

starter combination

COMPLETA STAR-DELTA STARTER, OPEN FRAME, FOR STARTING TIME UP TO 12 SECONDS AND A MAXIMUM OF 30 OPERATIONS/HOUR, MAX IEC OPERATING CURRENT 22A. COIL VOLTAGE 230VAC 50/60HZ