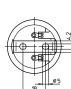

## Lampholders for Discharge Lamps

E27 lampholders

Casing: porcelain, white, T210 Nominal rating: 4/250/5 kV Screw terminals: 0.5-2.5 mm<sup>2</sup> Spring loaded central contact

Oblong holes for screws M4, length max. 15 mm

Weight: 106.8/103.9 g, unit: 100 pcs.

Type: 62104 Ref. No.: 102615

Type: 62105 with lamp safety catch

Ref. No.: 102617

E27 lampholders

Casing: porcelain, white, T210 Nominal rating: 4/250/5 kV Screw terminals: 0.5-2.5 mm<sup>2</sup> Spring loaded central contact Fixing bracket with slot for screws M5