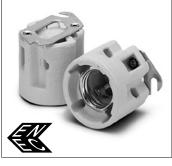

Weight: 106.8/103.9 g, unit: 100 pcs.

Type: 62104 Ref. No.: 102615

Type: 62105 with lamp safety catch

Ref. No.: 102617

E27 lampholders

Casing: porcelain, white, T210 Nominal rating: 4/250/5 kV Screw terminals: 0.5-2.5 mm<sup>2</sup> Spring loaded central contact Fixing bracket with slot for screws M5

Weight: 113 g, unit: 100 pcs.

Type: 62110

Ref. No.: 106585

Type: 62111 with lamp safety catch

Ref. No.: 109568

E27 lampholders

Casing: porcelain, white, T270 Nominal rating: 4/250/5 kV Screw terminals: 0.5-2.5 mm<sup>2</sup> Spring loaded central contact Fixing oblong holes for screws M4 Weight: 60.6 g, unit: 200 pcs.