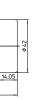

## Lampholders for Discharge Lamps

E27 lampholders

Casing: porcelain, white, T210 Nominal rating: 4/250/5 kV Screw terminals: 0.5-2.5 mm<sup>2</sup> Spring loaded central contact

Oblong holes for screws M4, length max. 15 mm

Weight: 106.8/103.9 g, unit: 100 pcs.

Type: 62104 Ref. No.: 102615

Type: 62105 with lamp safety catch

Ref. No.: 102617

E27 lampholders

Casing: porcelain, white, T210 Nominal rating: 4/250/5 kV Screw terminals: 0.5-2.5 mm<sup>2</sup> Spring loaded central contact Fixing bracket with slot for screws M5