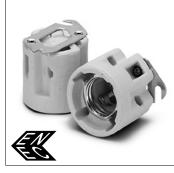

## Lampholders for Discharge Lamps

E27 lampholders

Casing: porcelain, white, T210 Nominal rating: 4/250/5 kV Screw terminals: 0.5-2.5 mm<sup>2</sup> Spring loaded central contact

Oblong holes for screws M4, length max. 15 mm

Weight: 106.8/103.9 g, unit: 100 pcs.

Type: 62104 Ref. No.: 102615

Type: 62105 with lamp safety catch

Ref. No.: 102617

E27 lampholders

Casing: porcelain, white, T210 Nominal rating: 4/250/5 kV Screw terminals: 0.5-2.5 mm<sup>2</sup> Spring loaded central contact Fixing bracket with slot for screws M5