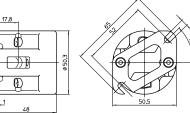

Weight: 113 g, unit: 100 pcs.

Type: 62110

Ref. No.: 106585

Type: 62111 with lamp safety catch

Ref. No.: 109568

E27 lampholders

Casing: porcelain, white, T270 Nominal rating: 4/250/5 kV Screw terminals: 0.5-2.5 mm<sup>2</sup> Spring loaded central contact Fixing oblong holes for screws M4 Weight: 60.6 g, unit: 200 pcs.

Type: 62050

Ref. No.: 102599

Type: 62010 with lamp safety catch (with spring)

Ref. No.: 102577

Type: 62009 with lamp safety catch (with crushing)

Ref. No.: 544605

E27 lampholder

Casing: porcelain, white, T270 Nominal rating: 4/250/5 kV Screw terminals: 0.5-2.5 mm<sup>2</sup> Spring loaded central contact Fastening bushes for screws M3 Weight: 66.3 g, unit: 200 pcs.