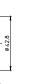

Type: 62050

Ref. No.: 102599

Type: 62010 with lamp safety catch (with spring)

Ref. No.: 102577

Type: 62009 with lamp safety catch (with crushing)

Ref. No.: 544605

E27 lampholder

Casing: porcelain, white, T270 Nominal rating: 4/250/5 kV Screw terminals: 0.5-2.5 mm<sup>2</sup> Spring loaded central contact Fastening bushes for screws M3 Weight: 66.3 g, unit: 200 pcs.