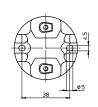

Weight: 106.8/103.9 g, unit: 100 pcs.

Type: 62104 Ref. No.: 102615

Type: 62105 with lamp safety catch

Ref. No.: 102617

E27 lampholders

Casing: porcelain, white, T210 Nominal rating: 4/250/5 kV Screw terminals: 0.5-2.5 mm<sup>2</sup> Spring loaded central contact Fixing bracket with slot for screws M5

Weight: 113 g, unit: 100 pcs.

Type: 62110

Ref. No.: 106585

Type: 62111 with lamp safety catch

Ref. No.: 109568

E27 lampholders

Casing: porcelain, white, T270 Nominal rating: 4/250/5 kV Screw terminals: 0.5-2.5 mm<sup>2</sup> Spring loaded central contact Fixing oblong holes for screws M4 Weight: 60.6 g, unit: 200 pcs.