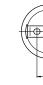

Weight: 113 g, unit: 100 pcs.

Type: 62110

Ref. No.: 106585

Type: 62111 with lamp safety catch

Ref. No.: 109568

E27 lampholders

Casing: porcelain, white, T270 Nominal rating: 4/250/5 kV Screw terminals: 0.5-2.5 mm<sup>2</sup> Spring loaded central contact Fixing oblong holes for screws M4 Weight: 60.6 g, unit: 200 pcs.