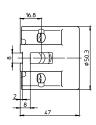

## Lampholders for Discharge Lamps

E27 lampholders

Casing: porcelain, white, T210 Nominal rating: 4/250/5 kV Screw terminals: 0.5-2.5 mm<sup>2</sup> Spring loaded central contact

Oblong holes for screws M4, length max. 15 mm

Weight: 106.8/103.9 g, unit: 100 pcs.

Type: 62104 Ref. No.: 102615

Type: 62105 with lamp safety catch

Ref. No.: 102617

E27 lampholders

Casing: porcelain, white, T210 Nominal rating: 4/250/5 kV Screw terminals: 0.5-2.5 mm<sup>2</sup> Spring loaded central contact Fixing bracket with slot for screws M5