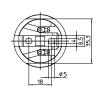

Weight: 113 g, unit: 100 pcs.

Type: 62110

Ref. No.: 106585

Type: 62111 with lamp safety catch

Ref. No.: 109568

E27 lampholders

Casing: porcelain, white, T270 Nominal rating: 4/250/5 kV Screw terminals: 0.5-2.5 mm<sup>2</sup> Spring loaded central contact Fixing oblong holes for screws M4 Weight: 60.6 g, unit: 200 pcs.

Type: 62050

Ref. No.: 102599

Type: 62010 with lamp safety catch (with spring)

Ref. No.: 102577

Type: 62009 with lamp safety catch (with crushing)

Ref. No.: 544605

E27 lampholder

Casing: porcelain, white, T270 Nominal rating: 4/250/5 kV Screw terminals: 0.5-2.5 mm<sup>2</sup> Spring loaded central contact Fastening bushes for screws M3 Weight: 66.3 g, unit: 200 pcs.