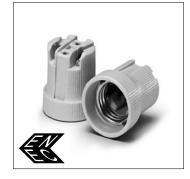

Type: 62050

Ref. No.: 102599

Type: 62010 with lamp safety catch (with spring)

Ref. No.: 102577

Type: 62009 with lamp safety catch (with crushing)

Ref. No.: 544605

E27 lampholder

Casing: porcelain, white, T270 Nominal rating: 4/250/5 kV Screw terminals: 0.5-2.5 mm<sup>2</sup> Spring loaded central contact Fastening bushes for screws M3 Weight: 66.3 g, unit: 200 pcs.

Type: 62015

Ref. No.: 102582

E27 lampholder, one-piece Material: porcelain, white, T270 Nominal rating: 4/250/5 kV Screw terminals: 0.5–2.5 mm<sup>2</sup> Spring loaded central contact Fixing oblong holes for screws M4 Weight: 60.5 g, unit: 200 pcs.

Type: 62070

Ref. No.: 543304