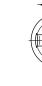

Type: 62015

Ref. No.: 102582

E27 lampholder, one-piece Material: porcelain, white, T270 Nominal rating: 4/250/5 kV Screw terminals: 0.5–2.5 mm<sup>2</sup> Spring loaded central contact Fixing oblong holes for screws M4 Weight: 60.5 g, unit: 200 pcs.

Type: 62070

Ref. No.: 543304