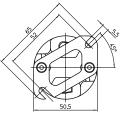

Type: 62050

Ref. No.: 102599

Type: 62010 with lamp safety catch (with spring)

Ref. No.: 102577

Type: 62009 with lamp safety catch (with crushing)

Ref. No.: 544605

E27 lampholder

Casing: porcelain, white, T270 Nominal rating: 4/250/5 kV Screw terminals: 0.5-2.5 mm<sup>2</sup> Spring loaded central contact Fastening bushes for screws M3 Weight: 66.3 g, unit: 200 pcs.

Type: 62015

Ref. No.: 102582

E27 lampholder, one-piece Material: porcelain, white, T270 Nominal rating: 4/250/5 kV Screw terminals: 0.5–2.5 mm<sup>2</sup> Spring loaded central contact Fixing oblong holes for screws M4 Weight: 60.5 g, unit: 200 pcs.