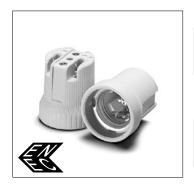

Weight: 113 g, unit: 100 pcs.

Type: 62110

Ref. No.: 106585

Type: 62111 with lamp safety catch

Ref. No.: 109568

E27 lampholders

Casing: porcelain, white, T270 Nominal rating: 4/250/5 kV Screw terminals: 0.5-2.5 mm<sup>2</sup> Spring loaded central contact Fixing oblong holes for screws M4 Weight: 60.6 g, unit: 200 pcs.

Type: 62050

Ref. No.: 102599

Type: 62010 with lamp safety catch (with spring)

Ref. No.: 102577

Type: 62009 with lamp safety catch (with crushing)

Ref. No.: 544605

E27 lampholder

Casing: porcelain, white, T270 Nominal rating: 4/250/5 kV Screw terminals: 0.5-2.5 mm<sup>2</sup> Spring loaded central contact Fastening bushes for screws M3 Weight: 66.3 g, unit: 200 pcs.