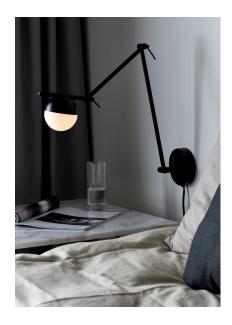

## nordlux®

Height (cm): 37.2 Width (cm): 12.5

73.6

Shade diameter (cm): 10

Tilt angle: 165°

## Contina

Item number: 2010971003 Black EAN: 5704924001727

Packaging unit 3 Material: Metal/Glass

IP20, Class 2 (Double isolated), 230V Cord: 150 cm, Black textile cable

Switch on the cable

G9, Max. 5W, Light source not included

Area: Indoor

Contina combines attractive design and functionality, where it is the carefully selected details that make the series stand out and unique. The light frame is completed by a spherical opal white glass dome that hides the light source and spreads a soft glare free light into the room.