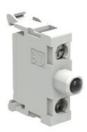

## LED ELEMENT, STEADY LIGHT, BASE MOUNT ON LPZ... CONTROL STATIONS PLATINUM SERIES, 12...30VAC/DC. YELLOW



| Product designation      |                             |     |       | LED elements<br>steady light base<br>mount on LPZ<br>control station |
|--------------------------|-----------------------------|-----|-------|----------------------------------------------------------------------|
| Product type designat    |                             |     |       | LPXLPB                                                               |
| General characteristic   | S                           |     |       |                                                                      |
| Colour                   |                             |     |       | Yellow                                                               |
| Electrical characteristi | CS                          |     |       |