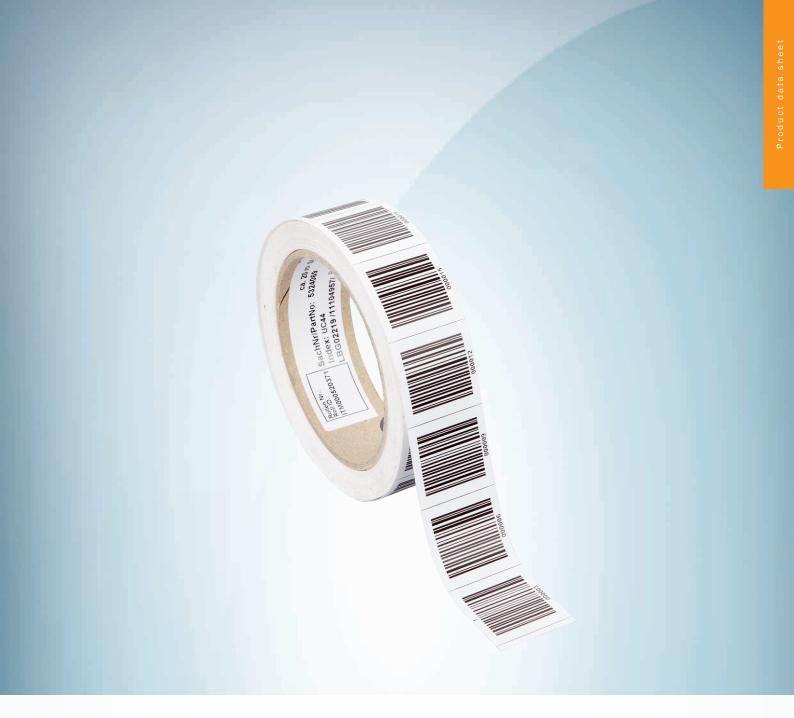

Bar code tape

## Ordering information

| Туре          | Part no. |
|---------------|----------|
| Bar code tape | 5324069  |

Other models and accessories → www.sick.com/

## Technical specifications

| Accessory group  | Codes                                           |
|------------------|-------------------------------------------------|
| Accessory family | Positioning codes                               |
| Description      | 30 mm, height: 30 mm, measuring range: 0 m 20 m |