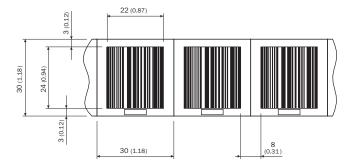

|
|------------------|-------------------------------------------------|
| Accessory family | Positioning codes                               |
| Description      | 30 mm, height: 30 mm, measuring range: 0 m 20 m |

#### Classifications

| eCl@ss 5.0     | 24280801 |
|----------------|----------|
| eCl@ss 5.1.4   | 24280801 |
| eCl@ss 6.0     | 24280801 |
| eCl@ss 6.2     | 24280801 |
| eCl@ss 7.0     | 24280801 |
| eCl@ss 8.0     | 24280801 |
| eCl@ss 8.1     | 24280801 |
| eCl@ss 9.0     | 24280801 |
| eCl@ss 10.0    | 24281501 |
| eCl@ss 11.0    | 24281501 |
| eCl@ss 12.0    | 24281501 |
| ETIM 5.0       | EC000608 |
| ETIM 6.0       | EC000608 |
| ETIM 7.0       | EC000608 |
| ETIM 8.0       | EC000608 |
| UNSPSC 16.0901 | 41122702 |

# Dimensional drawing (Dimensions in mm (inch))



# SICK AT A GLANCE

SICK is one of the leading manufacturers of intelligent sensors and sensor solutions for industrial applications. A unique range of products and services creates the perfect basis for controlling processes securely and efficiently, protecting individuals from accidents and preventing damage to the environment.

We have extensive experience in a wide range of industries and understand their processes and requirements. With intelligent sensors, we can deliver exactly what our customers need. In application centers in Europe, Asia and North America, system solutions are tested and optimized in accordance with customer specifications. All this makes us a reliable supplier and development partner.

Comprehensive services complete our offering: SICK LifeTime Services provid