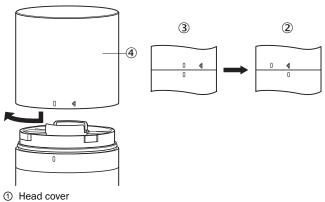

#### Instruction for installation

- 2 Locked
- ③ Unlocked
- ④ Smart Light Buzzer