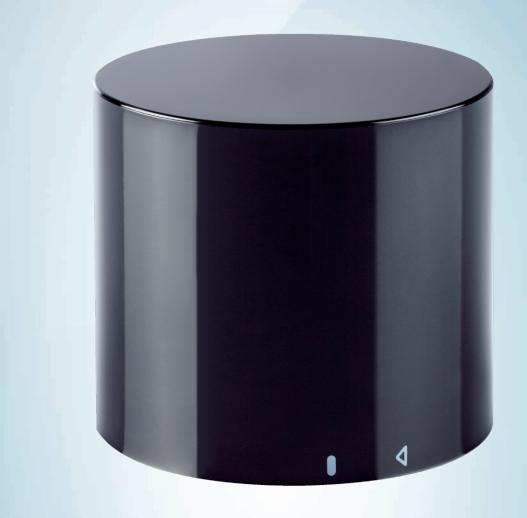

#### Technical specifications

| Accessory group | Signal and status indicators                                          |
|-----------------|-----------------------------------------------------------------------|
| Description     | This product is a buzzer unit exclusively for model SLT060-0B010J700. |
| Classifications |                                                                       |
| eCl@ss 5.0      | 27371237                                                              |
| eCl@ss 5.1.4    | 27371237                                                              |
| eCl@ss 6.0      | 27371237                                                              |
| eCl@ss 6.2      | 27371237                                                              |
| eCl@ss 7.0      | 27371237                                                              |
| eCl@ss 8.0      | 27371237                                                              |
| eCl@ss 8.1      | 27371237                                                              |
| eCl@ss 9.0      | 27371237                                                              |
| eCl@ss 10.0     | 27371237                                                              |
| eCl@ss 11.0     | 27371237                                                              |
| eCl@ss 12.0     | 27371237                                                              |
| ETIM 5.0        | EC000232                                                              |
| ETIM 6.0        | EC000232                                                              |
| ETIM 7.0        | EC000232                                                              |
| ETIM 8.0        | EC000232                                                              |
| UNSPSC 16.0901  | 39121107                                                              |