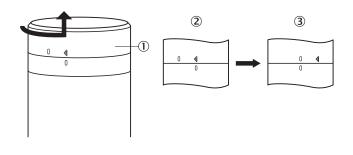

#### Instruction for installation

- 2 Locked
- ③ Unlocked
- ④ Smart Light Buzzer