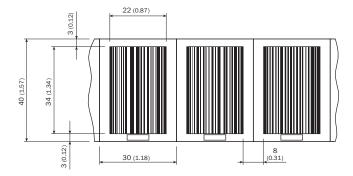

# Dimensional drawing (Dimensions in mm (inch))

## Technical specifications

| Accessory group  | Codes                                                         |
|------------------|---------------------------------------------------------------|
| Accessory family | Positioning codes                                             |
| Description      | 30 mm, height: 40 mm, measuring range: 400 m 420 m $^{\circ}$ |