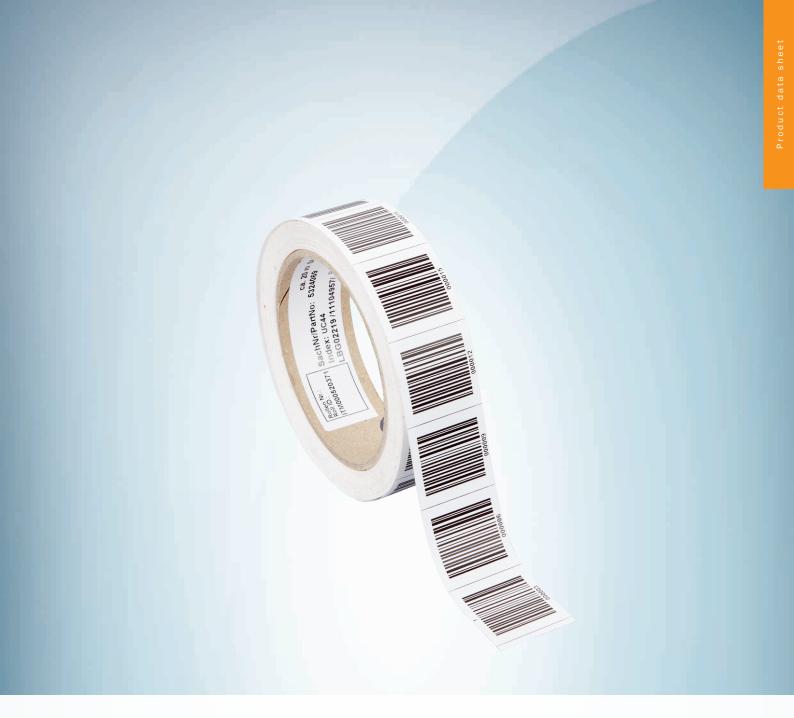

Bar code tape

## Technical specifications

| Accessory group  | Codes                                                         |
|------------------|---------------------------------------------------------------|
| Accessory family | Positioning codes                                             |
| Description      | 30 mm, height: 40 mm, measuring range: 400 m 420 m $^{\circ}$ |