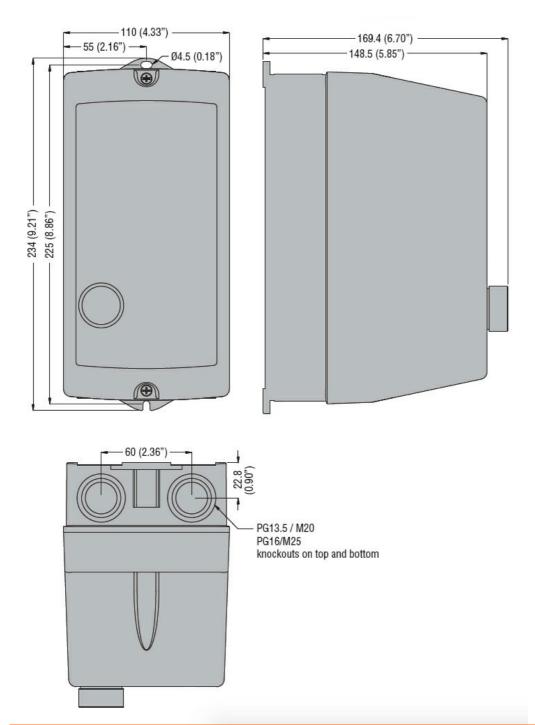

| Product designation                   |     |    | Direct-on-line starter |
|---------------------------------------|-----|----|------------------------|
| Product type designation              |     |    | M2R03212B4             |
| Electrical features                   |     |    |                        |
| Relay adj range                       |     | Α  | 24-32                  |
| IEC technical characteristics (≤440V) |     |    | _                      |
|                                       | le  | Α  | 32                     |
|                                       | kW  | kW | 15                     |
| Components                            |     |    |                        |
| Starter enclosure standard supplied   |     |    | M2RA                   |
| Contactor standard supplied           |     |    | BF3200A                |
| Thermal relay standard supplied       |     |    | RF383200               |
| Mechanical features                   |     |    |                        |
| Weight                                |     | g  | 1260                   |
| Ambient conditions                    |     |    |                        |
| Operating temperature                 |     |    |                        |
|                                       | min | °C | -25                    |
|                                       | max | °C | +60                    |
| Storage temperature                   |     |    |                        |
|                                       | min | °C | -40                    |
|                                       | max | °C | +70                    |
| Resistance & Protection               |     |    |                        |
| Frontal IP degree                     |     |    | IP65                   |
| Dimensions                            |     |    |                        |