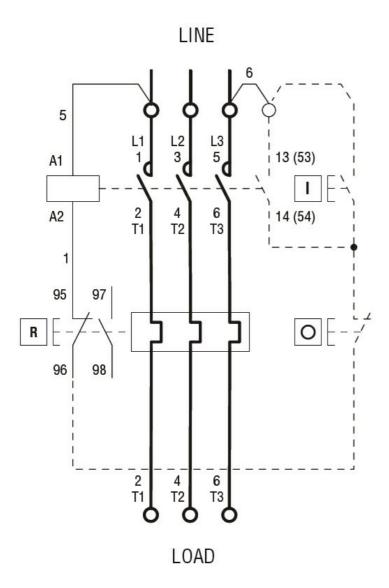

Wiring diagrams

DIRECT-ON-LINE-STARTER, ENCLOSED WITH THERMAL OVERLOAD RELAY, WITH RESET **electric** PUSHBUTTON, WITH BF25/BF32 CONTACTOR, 32A MAX (15KW AT 400V), IP65. CONTACTOR COIL VOLTAGE 400VAC 50/60HZ

**ENERGY AND AUTOMATION** 

R = Reset; I = Start; O = Stop