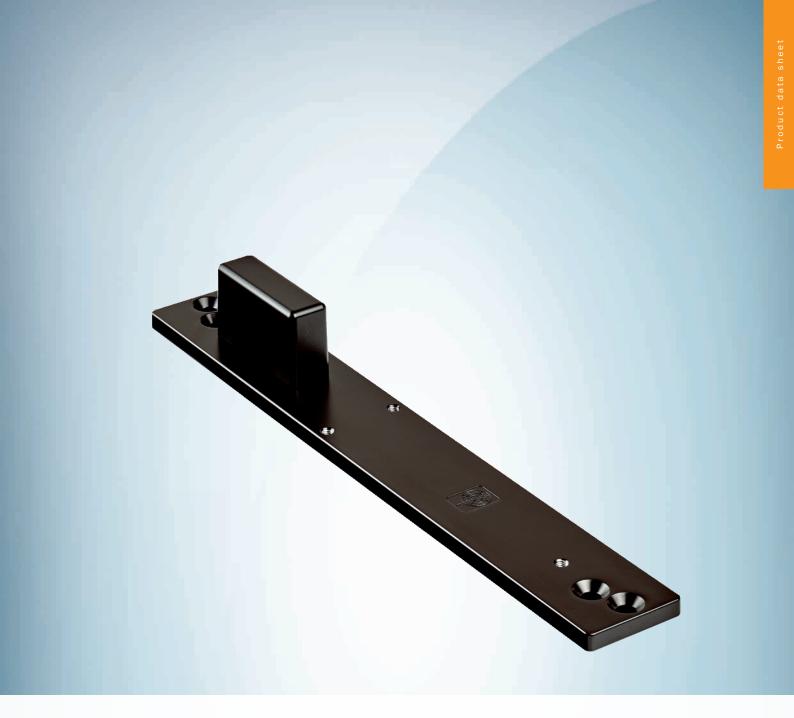

## Technical specifications

| Accessory group  | Mounting brackets and plates |
|------------------|------------------------------|
| Accessory family | Mounting plates              |
| Description      | Frame plate for TR10 Lock    |