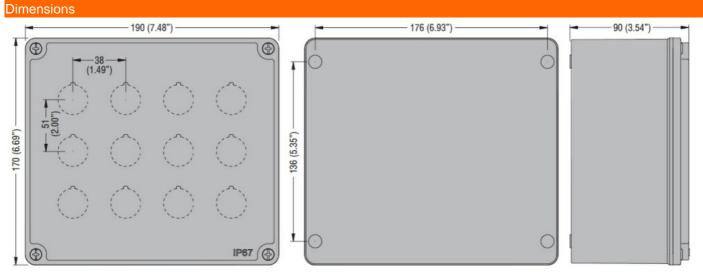

|           |                     | max | °C | +70 |  |
|-----------|---------------------|-----|----|-----|--|
|           | Storage temperature |     |    |     |  |
|           |                     | min | °C | -40 |  |
|           |                     | max | °C | +85 |  |
| imensions |                     |     |    |     |  |