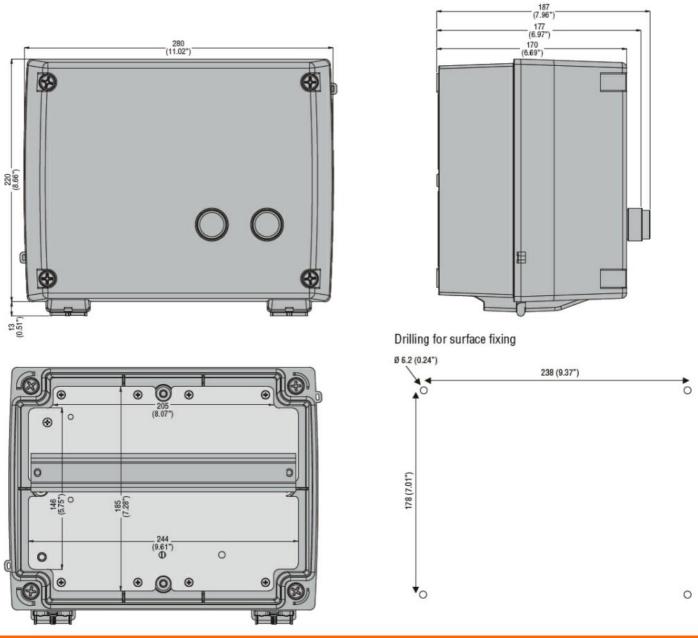

| Product designation                  |      |            | Enclosed star-<br>delta starters |
|--------------------------------------|------|------------|----------------------------------|
| Product type designation             |      |            | M3P01870                         |
| Electrical features                  |      |            |                                  |
| Maximum operating current (≤440V)    |      | А          | 28                               |
| Components                           |      |            |                                  |
| Starter enclosure standard supplied  |      |            | M3PA70                           |
| Contactor standard supplied          |      |            | BF1810A,<br>BF1801A,<br>BF1210A  |
| Thermal relay to purchase separately |      |            | RF38                             |
| Auxiliary contact standard supplied  |      |            | BFX1020,,<br>BFX1011             |
| Contact characteristics              |      |            |                                  |
| IEC standard motor powers            |      |            |                                  |
|                                      | 230V | kW         | 7.5                              |
|                                      | 400V | kW         | 15                               |
|                                      | 440V | kW         | 11                               |
|                                      | 500V | kW         | 11                               |
| Mechanical features                  |      |            |                                  |
| Weight                               |      | g          | 3540                             |
| Ambient conditions                   |      |            |                                  |
| Operating temperature                |      | °.         | 05                               |
|                                      | min  | °C         | -25                              |
|                                      | max  | °C         | +60                              |
| Storage temperature                  |      | ° <b>C</b> | 40                               |
|                                      | min  | °C<br>℃    | -40<br>+70                       |
| Resistance & Protection              | max  | U          | +/0                              |
| Frontal IP degree                    |      |            | IP65                             |
| Dimensions                           |      |            |                                  |
| Bincholono                           |      |            |                                  |