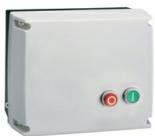

### M3P01870400

STAR-DELTA STARTER, ENCLOSED STARTER, WITH START AND STOP/RESET BUTTONS. Electric STARTING TIME UP TO 12 SECONDS AND A MAXIMUM OF 30 OPERATIONS/HOUR, MAX IEC OPERATING CURRENT 28A. COIL VOLTAGE 400VAC 50/60HZ

## M3P01870400

STAR-DELTA STARTER, ENCLOSED STARTER, WITH START AND STOP/RESET BUTTONS. STARTING TIME UP TO 12 SECONDS AND A MAXIMUM OF 30 OPERATIONS/HOUR, MAX IEC OPERATING CURRENT 28A. COIL VOLTAGE 400VAC 50/60HZ

### M3P01870400

STAR-DELTA STARTER, ENCLOSED STARTER, WITH START AND STOP/RESET BUTTONS. electric STARTING TIME UP TO 12 SECONDS AND A MAXIMUM OF 30 OPERATIONS/HOUR, MAX IEC **OPERATING CURRENT 28A. COIL VOLTAGE 400VAC 50/60HZ** 