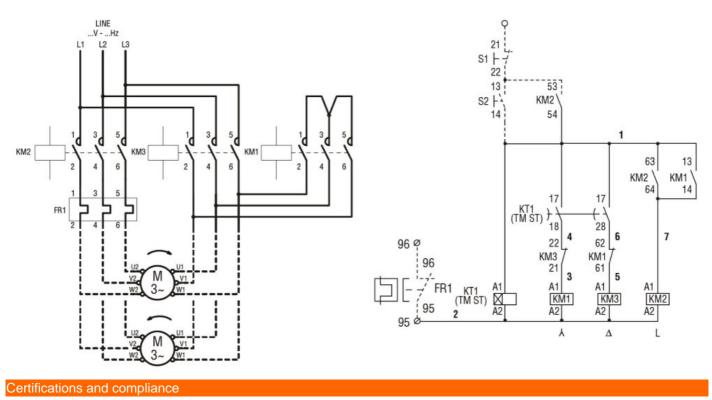

|
| Frontal IP degree                    |      |            | IP65                             |
| Dimensions                           |      |            |                                  |
| Bincholono                           |      |            |                                  |

## M3P01870400



STAR-DELTA STARTER, ENCLOSED STARTER, WITH START AND STOP/RESET BUTTONS. STARTING TIME UP TO 12 SECONDS AND A MAXIMUM OF 30 OPERATIONS/HOUR, MAX IEC OPERATING CURRENT 28A. COIL VOLTAGE 400VAC 50/60HZ



Wiring diagrams

### M3P01870400



STAR-DELTA STARTER, ENCLOSED STARTER, WITH START AND STOP/RESET BUTTONS. electric STARTING TIME UP TO 12 SECONDS AND A MAXIMUM OF 30 OPERATIONS/HOUR, MAX IEC **OPERATING CURRENT 28A. COIL VOLTAGE 400VAC 50/60HZ** 

ENERGY AND AUTOMATION



#### Compliance

| ice |                  |
|-----|------------------|
|     | CSA C22.2 n° 14  |
|     | for starters     |
|     | IEC/EN 60947-1   |
|     | IEC/EN 60947-4-1 |
|     | UL508            |
| es  |                  |

# Certificate

ETIM classification

/

**ETIM 8.0** 

EC001037 -Motor starter/Motor starter combination

M3P01870400