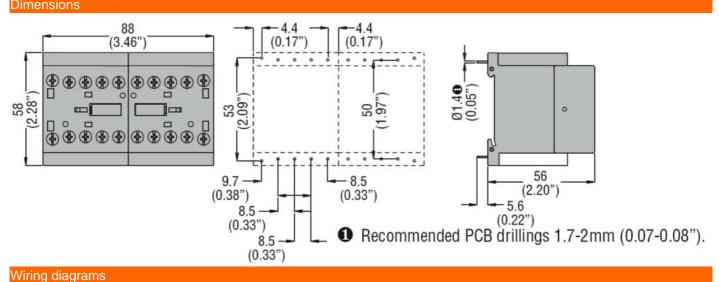

## REVERSING CONTACTOR ASSEMBLY, AC COIL, BUILT-IN INTERLOCK ONLY WITH REAR PCB SOLDER PINS, 9A AC3 IN AC, 4KW. COIL VOLTAGE 24VAC 60HZ

| Product designation                                   |                    |    | Reversing contactor |
|-------------------------------------------------------|--------------------|----|---------------------|
| Product type designation                              |                    |    | BGTP09              |
| Electrical features                                   |                    |    |                     |
| Maximum operating current (≤440V)                     |                    | Α  | 9                   |
| Contact characteristics                               |                    |    |                     |
| Operational current le                                |                    |    |                     |
|                                                       | AC-3 (≤440V ≤55°C) | Α  | 9                   |
| Rated operational power AC-3 (T≤55°C)                 |                    |    |                     |
|                                                       | 230V               | kW | 2.2                 |
|                                                       | 400V               | kW | 4                   |
|                                                       | 415V               | kW | 4.3                 |
|                                                       | 440V               | kW | 4.5                 |
|                                                       | 500V               | kW | 5                   |
| Built-in auxiliary contacts                           |                    |    | _                   |
|                                                       | NO                 |    | 0                   |
|                                                       | NC                 |    | 1                   |
| UL technical data                                     |                    |    |                     |
| Maximum UL/CSA horsepower ratings single-phase        |                    |    |                     |
|                                                       | 110V-120V          | HP | 0.5                 |
|                                                       | 220V-240V          | HP | 1.5                 |
| Maximum UL/CSA horsepower ratings three-phase, 3-pole |                    |    |                     |
|                                                       | 200V-208V          | HP | 2                   |
|                                                       | 220V-240V          | HP | 3                   |
|                                                       | 440V-480V          | HP | 5                   |
| Mechanical features                                   |                    |    |                     |
| Terminals type                                        |                    |    | Clamp screw         |
| Weight                                                |                    | g  | 400                 |
| Dimensions                                            |                    |    |                     |