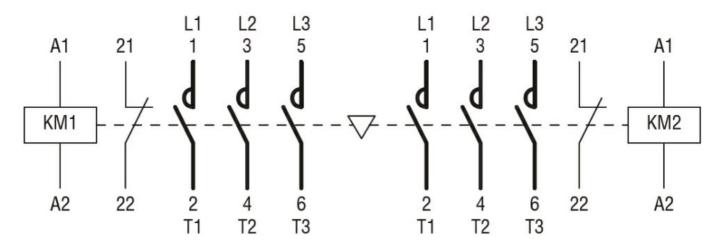

## REVERSING CONTACTOR ASSEMBLY, AC COIL, BUILT-IN INTERLOCK ONLY WITH REAR PCB SOLDER PINS, 9A AC3 IN AC, 4KW. COIL VOLTAGE 24VAC 60HZ

| Product designation                                   |                    |    | Reversing contactor |
|-------------------------------------------------------|--------------------|----|---------------------|
| Product type designation                              |                    |    | BGTP09              |
| Electrical features                                   |                    |    |                     |
| Maximum operating current (≤440V)                     |                    | Α  | 9                   |
| Contact characteristics                               |                    |    |                     |
| Operational current le                                |                    |    |                     |
|                                                       | AC-3 (≤440V ≤55°C) | Α  | 9                   |
| Rated operational power AC-3 (T≤55°C)                 |                    |    |                     |
|                                                       | 230V               | kW | 2.2                 |
|                                                       | 400V               | kW | 4                   |
|                                                       | 415V               | kW | 4.3                 |
|                                                       | 440V               | kW | 4.5                 |
|                                                       | 500V               | kW | 5                   |
| Built-in auxiliary contacts                           |                    |    | _                   |
|                                                       | NO                 |    | 0                   |
|                                                       | NC                 |    | 1                   |
| UL technical data                                     |                    |    |                     |
| Maximum UL/CSA horsepower ratings single-phase        |                    |    |                     |
|                                                       | 110V-120V          | HP | 0.5                 |
|                                                       | 220V-240V          | HP | 1.5                 |
| Maximum UL/CSA horsepower ratings three-phase, 3-pole |                    |    |                     |
|                                                       | 200V-208V          | HP | 2                   |
|                                                       | 220V-240V          | HP | 3                   |
|                                                       | 440V-480V          | HP | 5                   |
| Mechanical features                                   |                    |    |                     |
| Terminals type                                        |                    |    | Clamp screw         |
| Weight                                                |                    | g  | 400                 |
| Dimensions                                            |                    |    |                     |