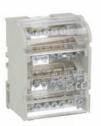

| Product designation                           |           |     | Power<br>distribution block |
|-----------------------------------------------|-----------|-----|-----------------------------|
| Electrical features                           |           |     |                             |
| Number of poles                               |           |     | 4                           |
| Rated insulation voltage Ui                   |           | V   | 500                         |
| IEC Conventional free air thermal current Ith |           | А   | 100                         |
| Rated peak withstand current lpk              |           | kA  | 20                          |
| Rated short time current Icw 60s              |           | А   | 4.5                         |
| Connections                                   |           |     |                             |
| Terminal hole diameter_Option 1               |           | mm  | 1x8.5mm                     |
| Conductor section connectable_Option 1        |           |     |                             |
|                                               |           | mm2 | 1025                        |
| Terminal hole diameter_Option 2               |           | mm  | 3x5.5mm                     |
| Conductor section connectable_Option 2        |           |     |                             |
|                                               |           | mm2 | 2.56                        |
| Terminal hole diameter_Option 3               |           | mm  | 3x4.5mm                     |
| Conductor section connectable_Option 3        |           |     |                             |
|                                               |           | mm2 | 1.54                        |
| Mechanical features                           |           |     |                             |
| Operating position                            |           |     |                             |
|                                               | normal    |     | Vertical plane              |
|                                               | allowable |     | Any                         |
| Fixing                                        |           |     | Screw / DIN rail            |
| Fixing                                        |           |     | 35mm                        |
| Phillips                                      |           |     | 2                           |
| Weight                                        |           | g   | 238                         |
| Resistance & Protection                       |           |     |                             |
| Terminals IP degree                           |           |     | IP20 front                  |
| Dimensions                                    |           |     |                             |