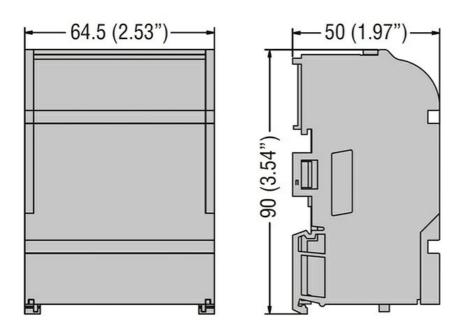

| Product designation                           |           |     | Power<br>distribution block |
|-----------------------------------------------|-----------|-----|-----------------------------|
| Electrical features                           |           |     |                             |
| Number of poles                               |           |     | 4                           |
| Rated insulation voltage Ui                   |           | V   | 500                         |
| IEC Conventional free air thermal current Ith |           | А   | 100                         |
| Rated peak withstand current lpk              |           | kA  | 20                          |
| Rated short time current Icw 60s              |           | А   | 4.5                         |
| Connections                                   |           |     |                             |
| Terminal hole diameter_Option 1               |           | mm  | 1x8.5mm                     |
| Conductor section connectable_Option 1        |           |     |                             |
|                                               |           | mm2 | 1025                        |
| Terminal hole diameter_Option 2               |           | mm  | 3x5.5mm                     |
| Conductor section connectable_Option 2        |           |     |                             |
|                                               |           | mm2 | 2.56                        |
| Terminal hole diameter_Option 3               |           | mm  | 3x4.5mm                     |
| Conductor section connectable_Option 3        |           |     |                             |
|                                               |           | mm2 | 1.54                        |
| Mechanical features                           |           |     |                             |
| Operating position                            |           |     |                             |
|                                               | normal    |     | Vertical plane              |
|                                               | allowable |     | Any                         |
| Fixing                                        |           |     | Screw / DIN rail            |
| Fixing                                        |           |     | 35mm                        |
| Phillips                                      |           |     | 2                           |
| Weight                                        |           | g   | 238                         |
| Resistance & Protection                       |           |     |                             |
| Terminals IP degree                           |           |     | IP20 front                  |
| Dimensions                                    |           |     |                             |